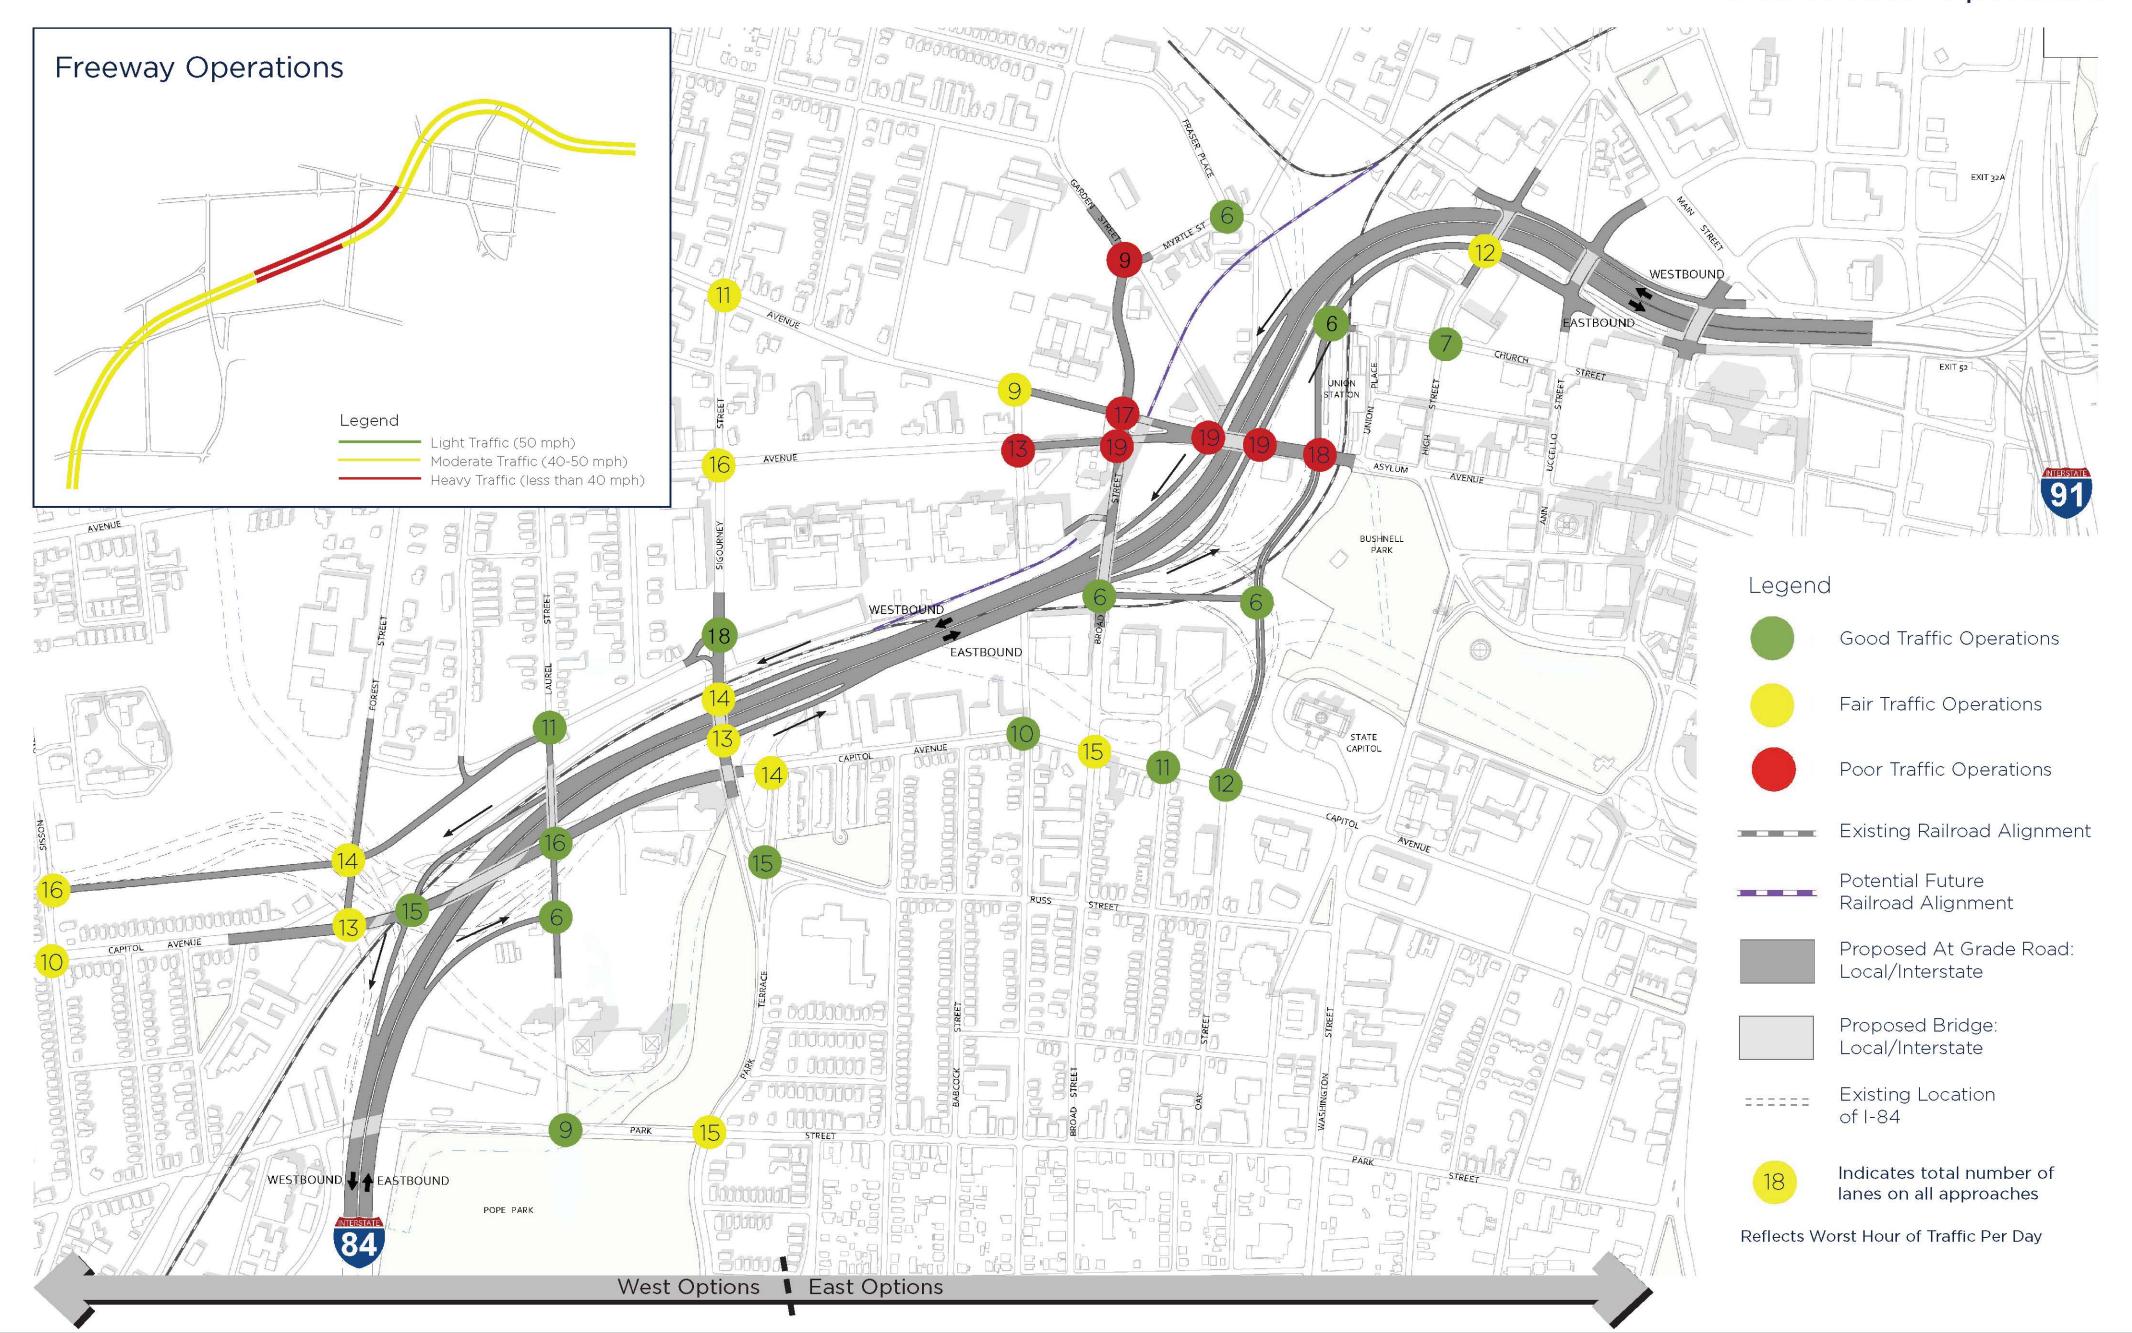

## PRELIMINARY TRAFFIC ANALYSIS



## PRELIMINARY TRAFFIC ANALYSIS

ALTERNATIVE 3A: W3-2/E2 (S) Lowered



## PRELIMINARY TRAFFIC ANALYSIS

**ALTERNATIVE 3B:** W3-2/E2 (S) **Lowered** 



## PRELIMINARY TRAFFIC ANALYSIS

**ALTERNATIVE 3B:** W1/E4 (S) **Lowered** 



## PRELIMINARY TRAFFIC ANALYSIS

**ALTERNATIVE 3B:** W6-2/E4 (S) **Lowered** 



**ALTERNATIVE 3B:** W3-1/E4 (S) **Lowered** 



ALTERNATIVE 3B: W3-2/E4 (S) Lowered



### PRELIMINARY TRAFFIC ANALYSIS

**ALTERNATIVE 3B:** W4/E4 (S) **Lowered** 



ALTERNATIVE 3B: W5/E4 (S)

Lowered



ALTERNATIVE 3B: W6-1/E4 (S) Lowered



# PRELIMINARY TRAFFIC ANALYSIS

ALTERNATIVE 4C Tunnel



#### **EXISTING CONDITIONS**