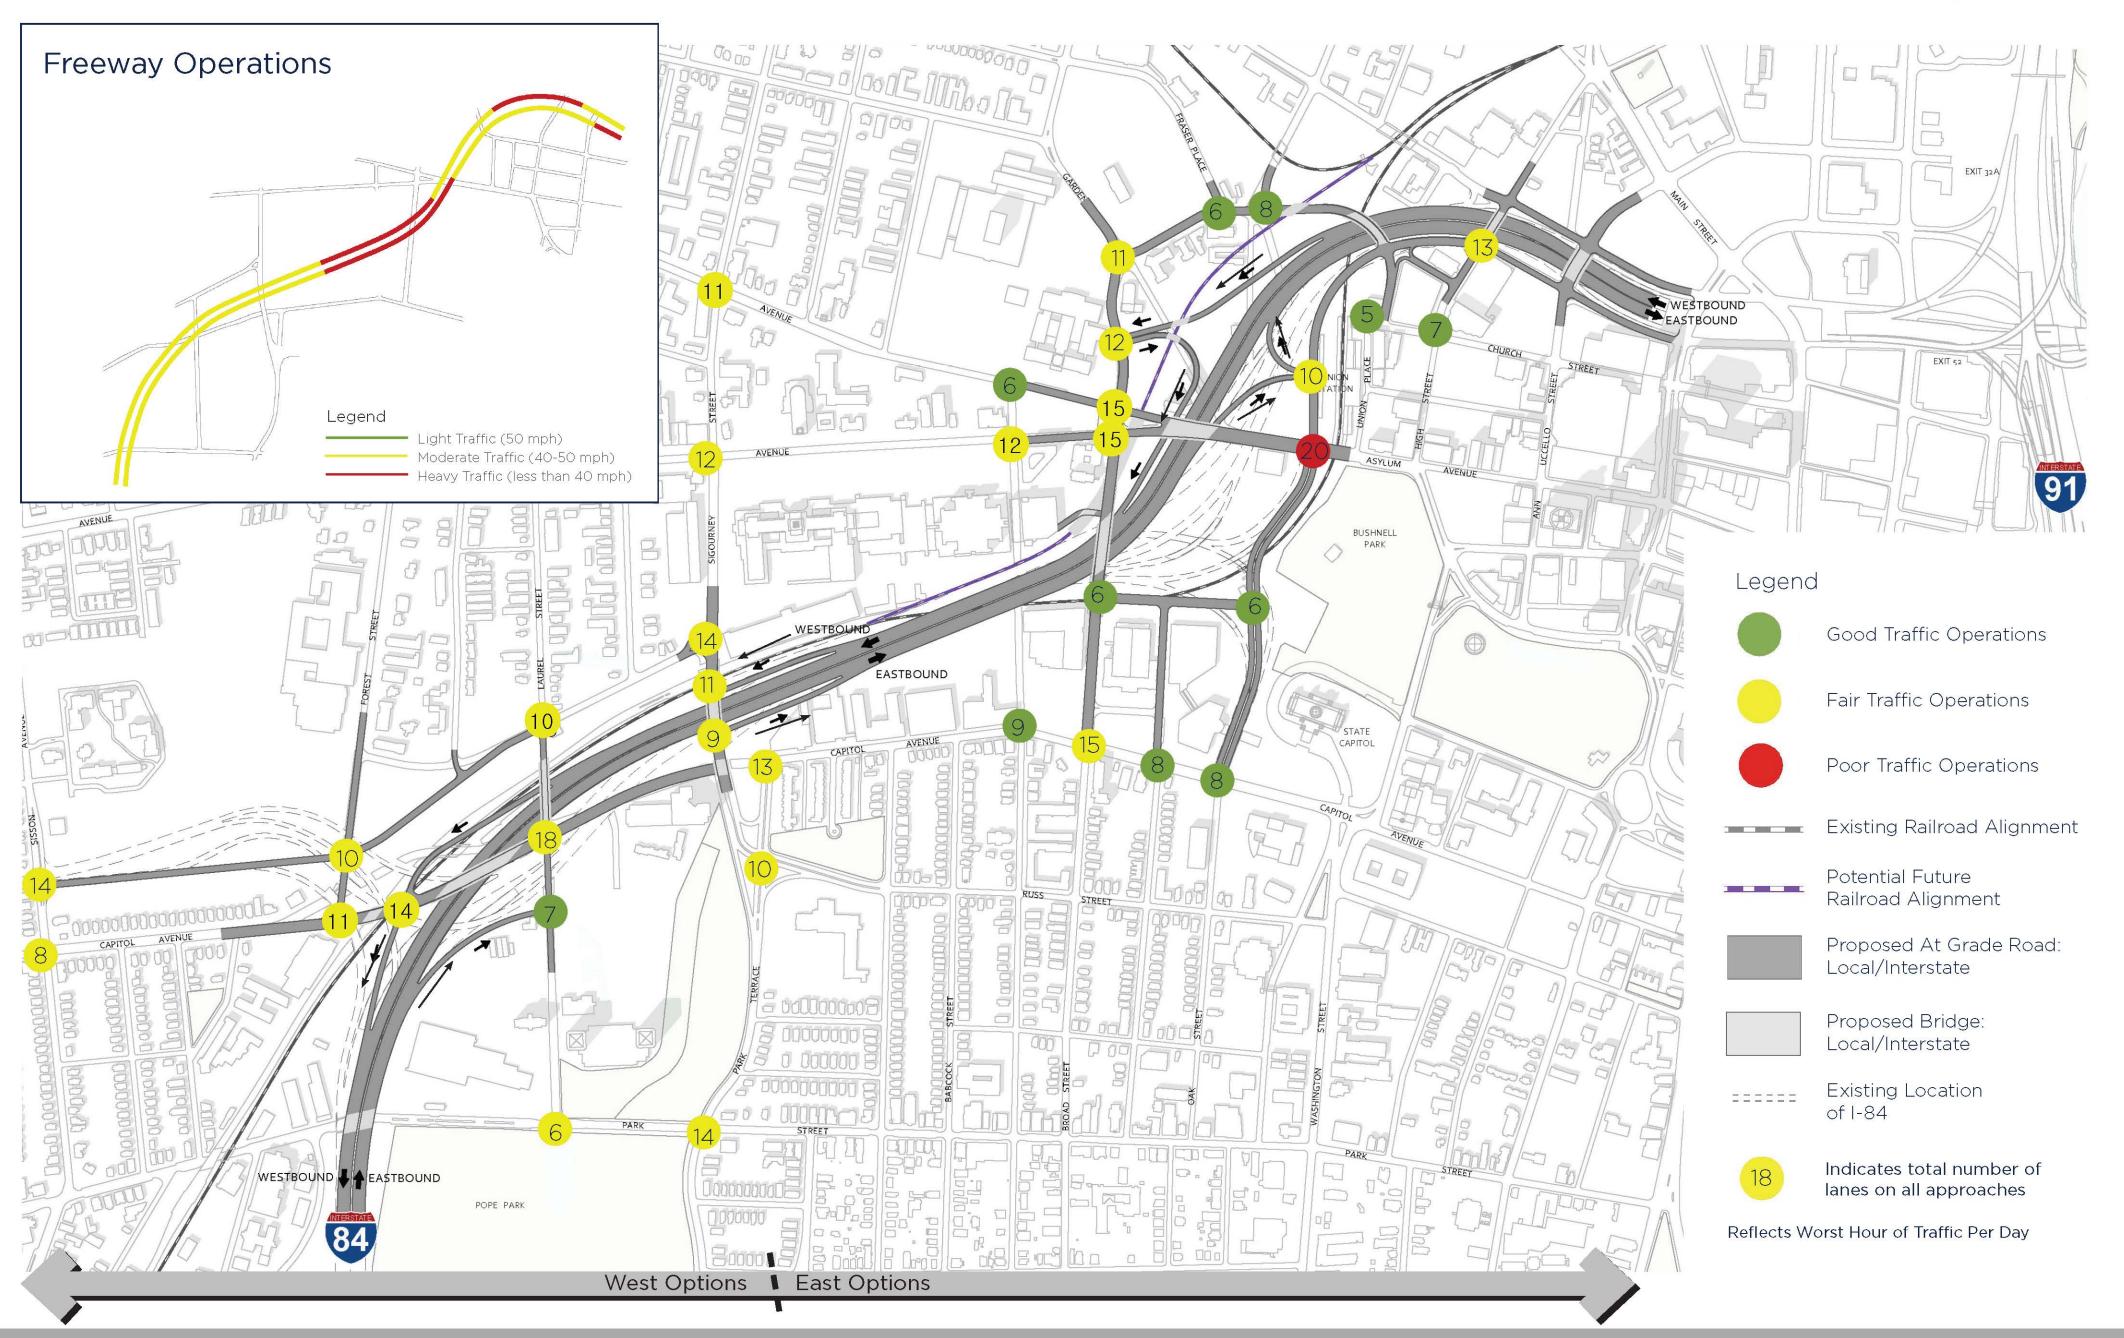

## PRELIMINARY TRAFFIC ANALYSIS

ALTERNATIVE 3A: W3-2/E2 (S) Lowered

## PRELIMINARY TRAFFIC ANALYSIS

**ALTERNATIVE 3B:** W3-2/E2 (S) **Lowered** 

## PRELIMINARY TRAFFIC ANALYSIS

**ALTERNATIVE 3B:** W1/E4 (S) **Lowered** 

## PRELIMINARY TRAFFIC ANALYSIS

**ALTERNATIVE 3B:** W6-2/E4 (S) **Lowered** 

**ALTERNATIVE 3B:** W3-1/E4 (S) **Lowered** 

ALTERNATIVE 3B: W3-2/E4 (S) Lowered

### PRELIMINARY TRAFFIC ANALYSIS

**ALTERNATIVE 3B:** W4/E4 (S) **Lowered** 

ALTERNATIVE 3B: W5/E4 (S)

Lowered

ALTERNATIVE 3B: W6-1/E4 (S) Lowered