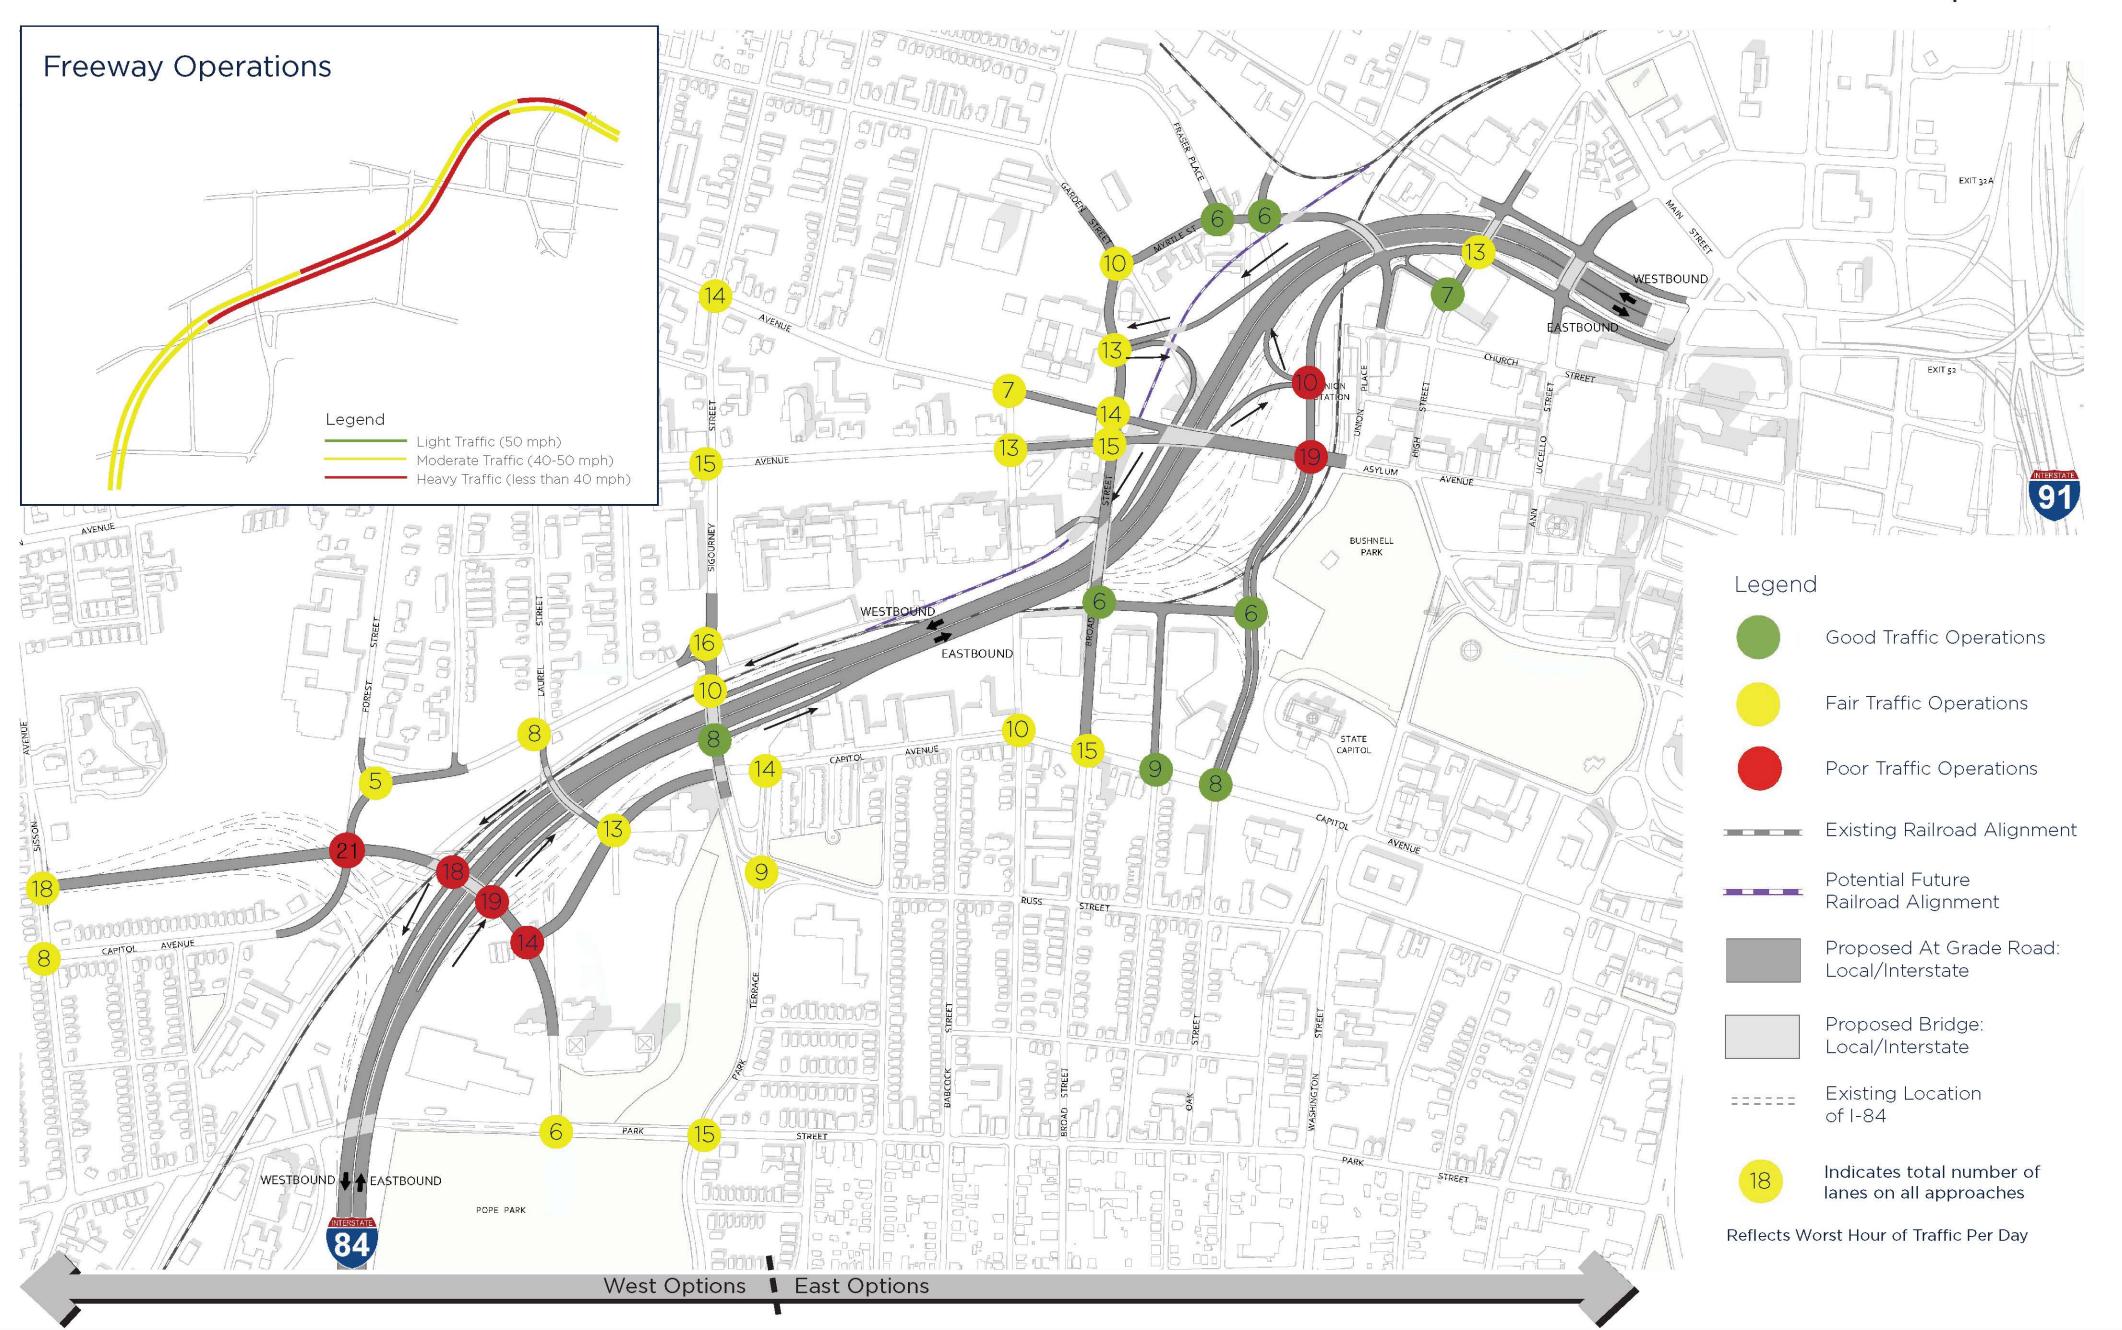

## PRELIMINARY TRAFFIC ANALYSIS



## PRELIMINARY TRAFFIC ANALYSIS

ALTERNATIVE 3A: W3-2/E2 (S) Lowered



## PRELIMINARY TRAFFIC ANALYSIS

**ALTERNATIVE 3B:** W3-2/E2 (S) **Lowered** 



## PRELIMINARY TRAFFIC ANALYSIS

**ALTERNATIVE 3B:** W1/E4 (S) **Lowered** 



## PRELIMINARY TRAFFIC ANALYSIS

**ALTERNATIVE 3B:** W6-2/E4 (S) **Lowered** 



**ALTERNATIVE 3B:** W3-1/E4 (S) **Lowered** 



ALTERNATIVE 3B: W3-2/E4 (S) Lowered



### PRELIMINARY TRAFFIC ANALYSIS

**ALTERNATIVE 3B:** W4/E4 (S) **Lowered** 



ALTERNATIVE 3B: W5/E4 (S)

Lowered



ALTERNATIVE 3B: W6-1/E4 (S) Lowered



# PRELIMINARY TRAFFIC ANALYSIS

ALTERNATIVE 4C Tunnel



#### **EXISTING CONDITIONS**