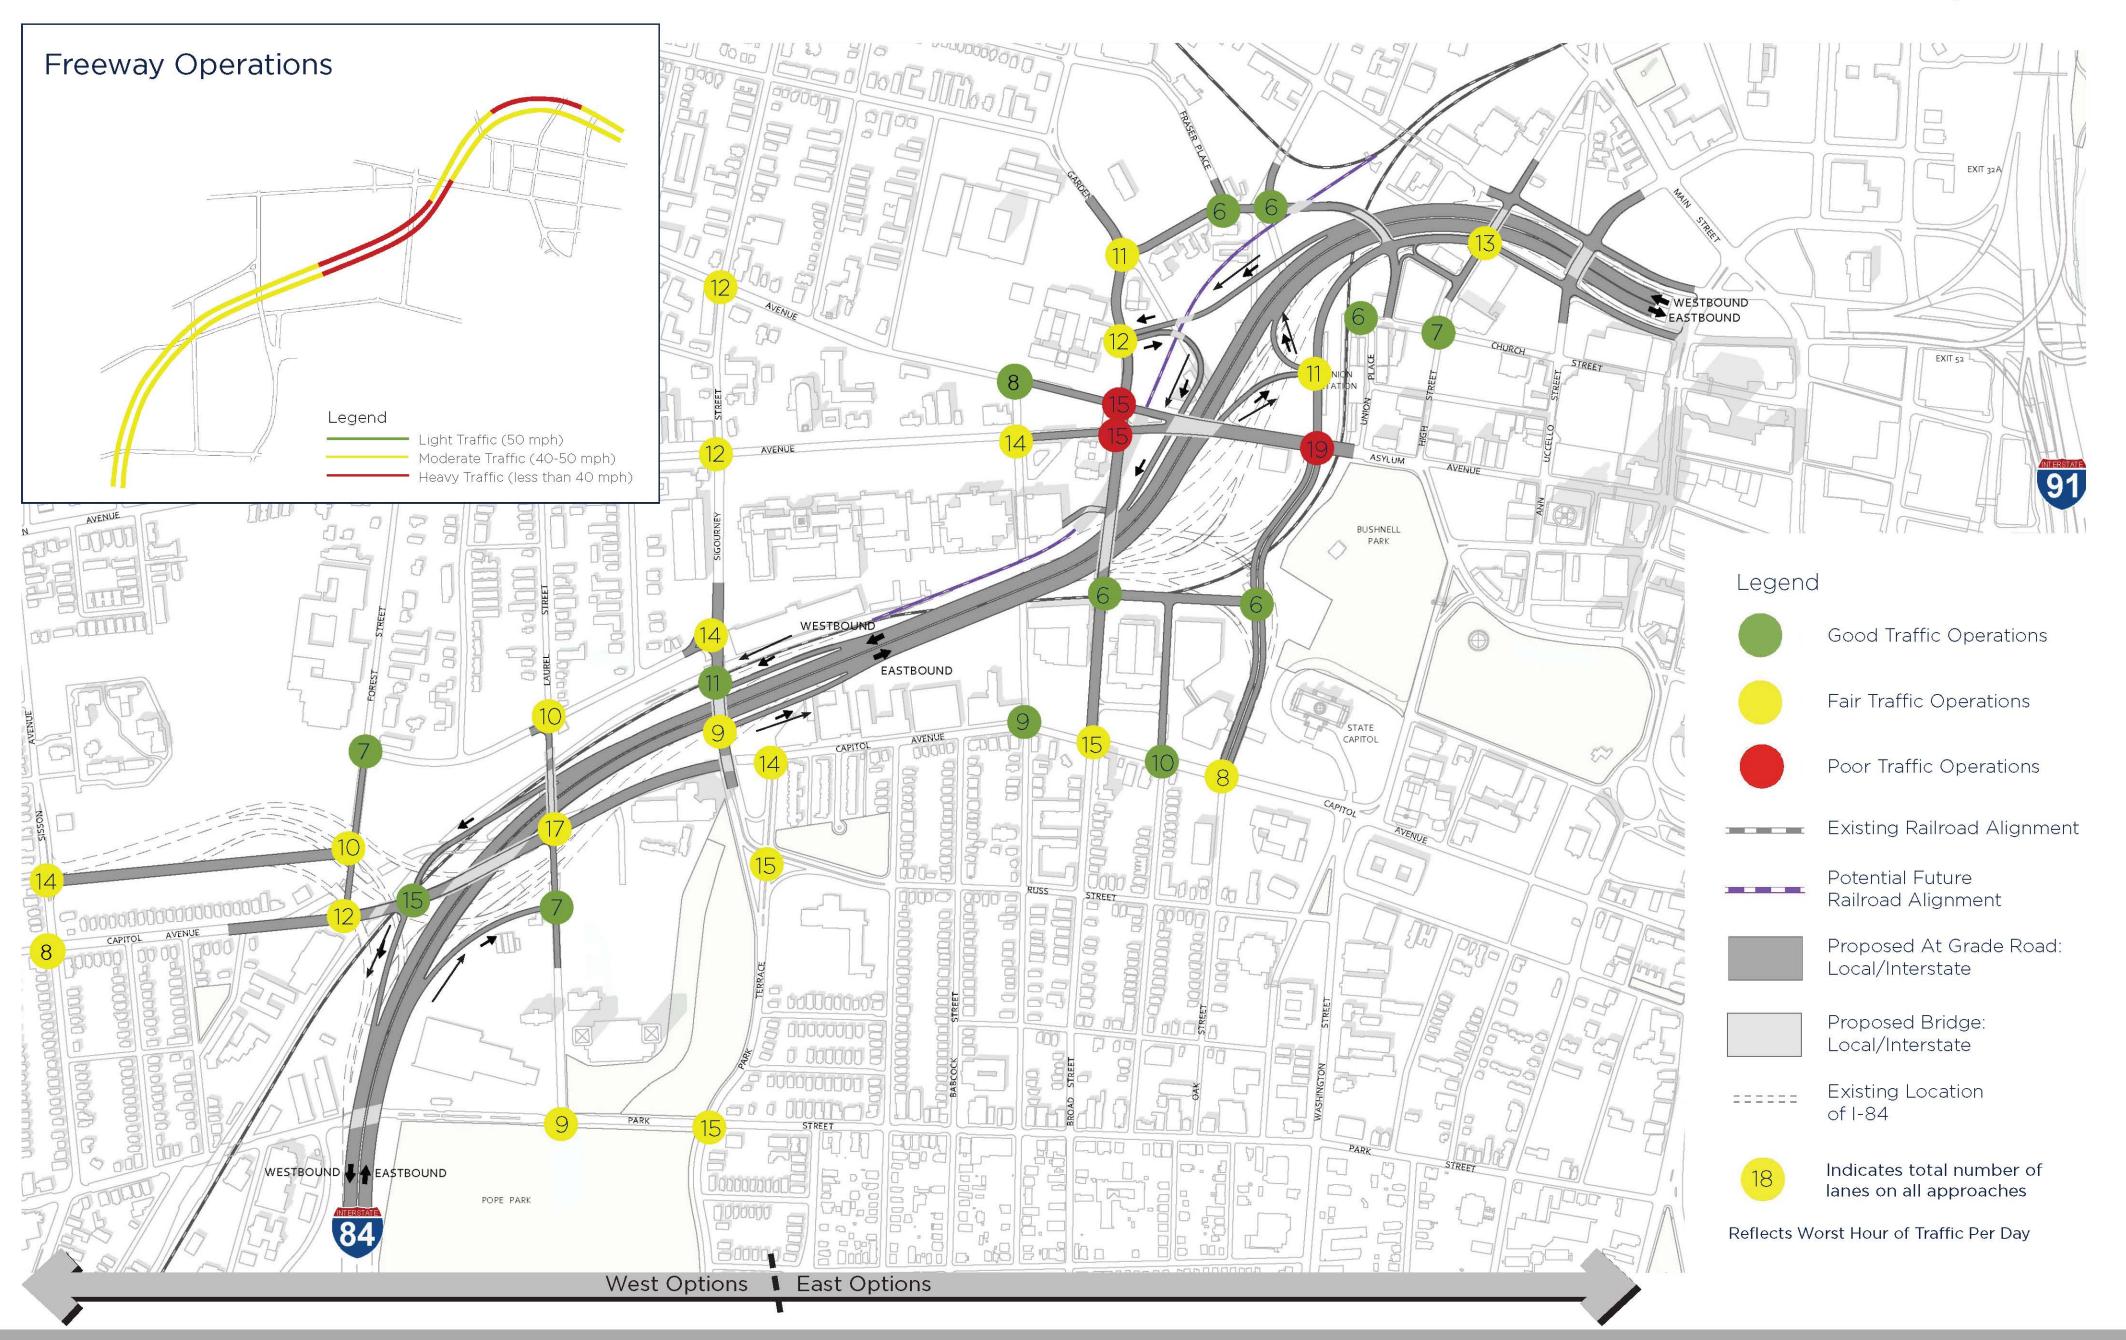

## PRELIMINARY TRAFFIC ANALYSIS

ALTERNATIVE 3A: W3-2/E2 (S) Lowered

## PRELIMINARY TRAFFIC ANALYSIS

**ALTERNATIVE 3B:** W3-2/E2 (S) **Lowered** 

## PRELIMINARY TRAFFIC ANALYSIS

**ALTERNATIVE 3B:** W1/E4 (S) **Lowered** 

## PRELIMINARY TRAFFIC ANALYSIS

**ALTERNATIVE 3B:** W6-2/E4 (S) **Lowered** 

**ALTERNATIVE 3B:** W3-1/E4 (S) **Lowered** 

ALTERNATIVE 3B: W3-2/E4 (S) Lowered

### PRELIMINARY TRAFFIC ANALYSIS

**ALTERNATIVE 3B:** W4/E4 (S) **Lowered** 

ALTERNATIVE 3B: W5/E4 (S)

Lowered

ALTERNATIVE 3B: W6-1/E4 (S) Lowered