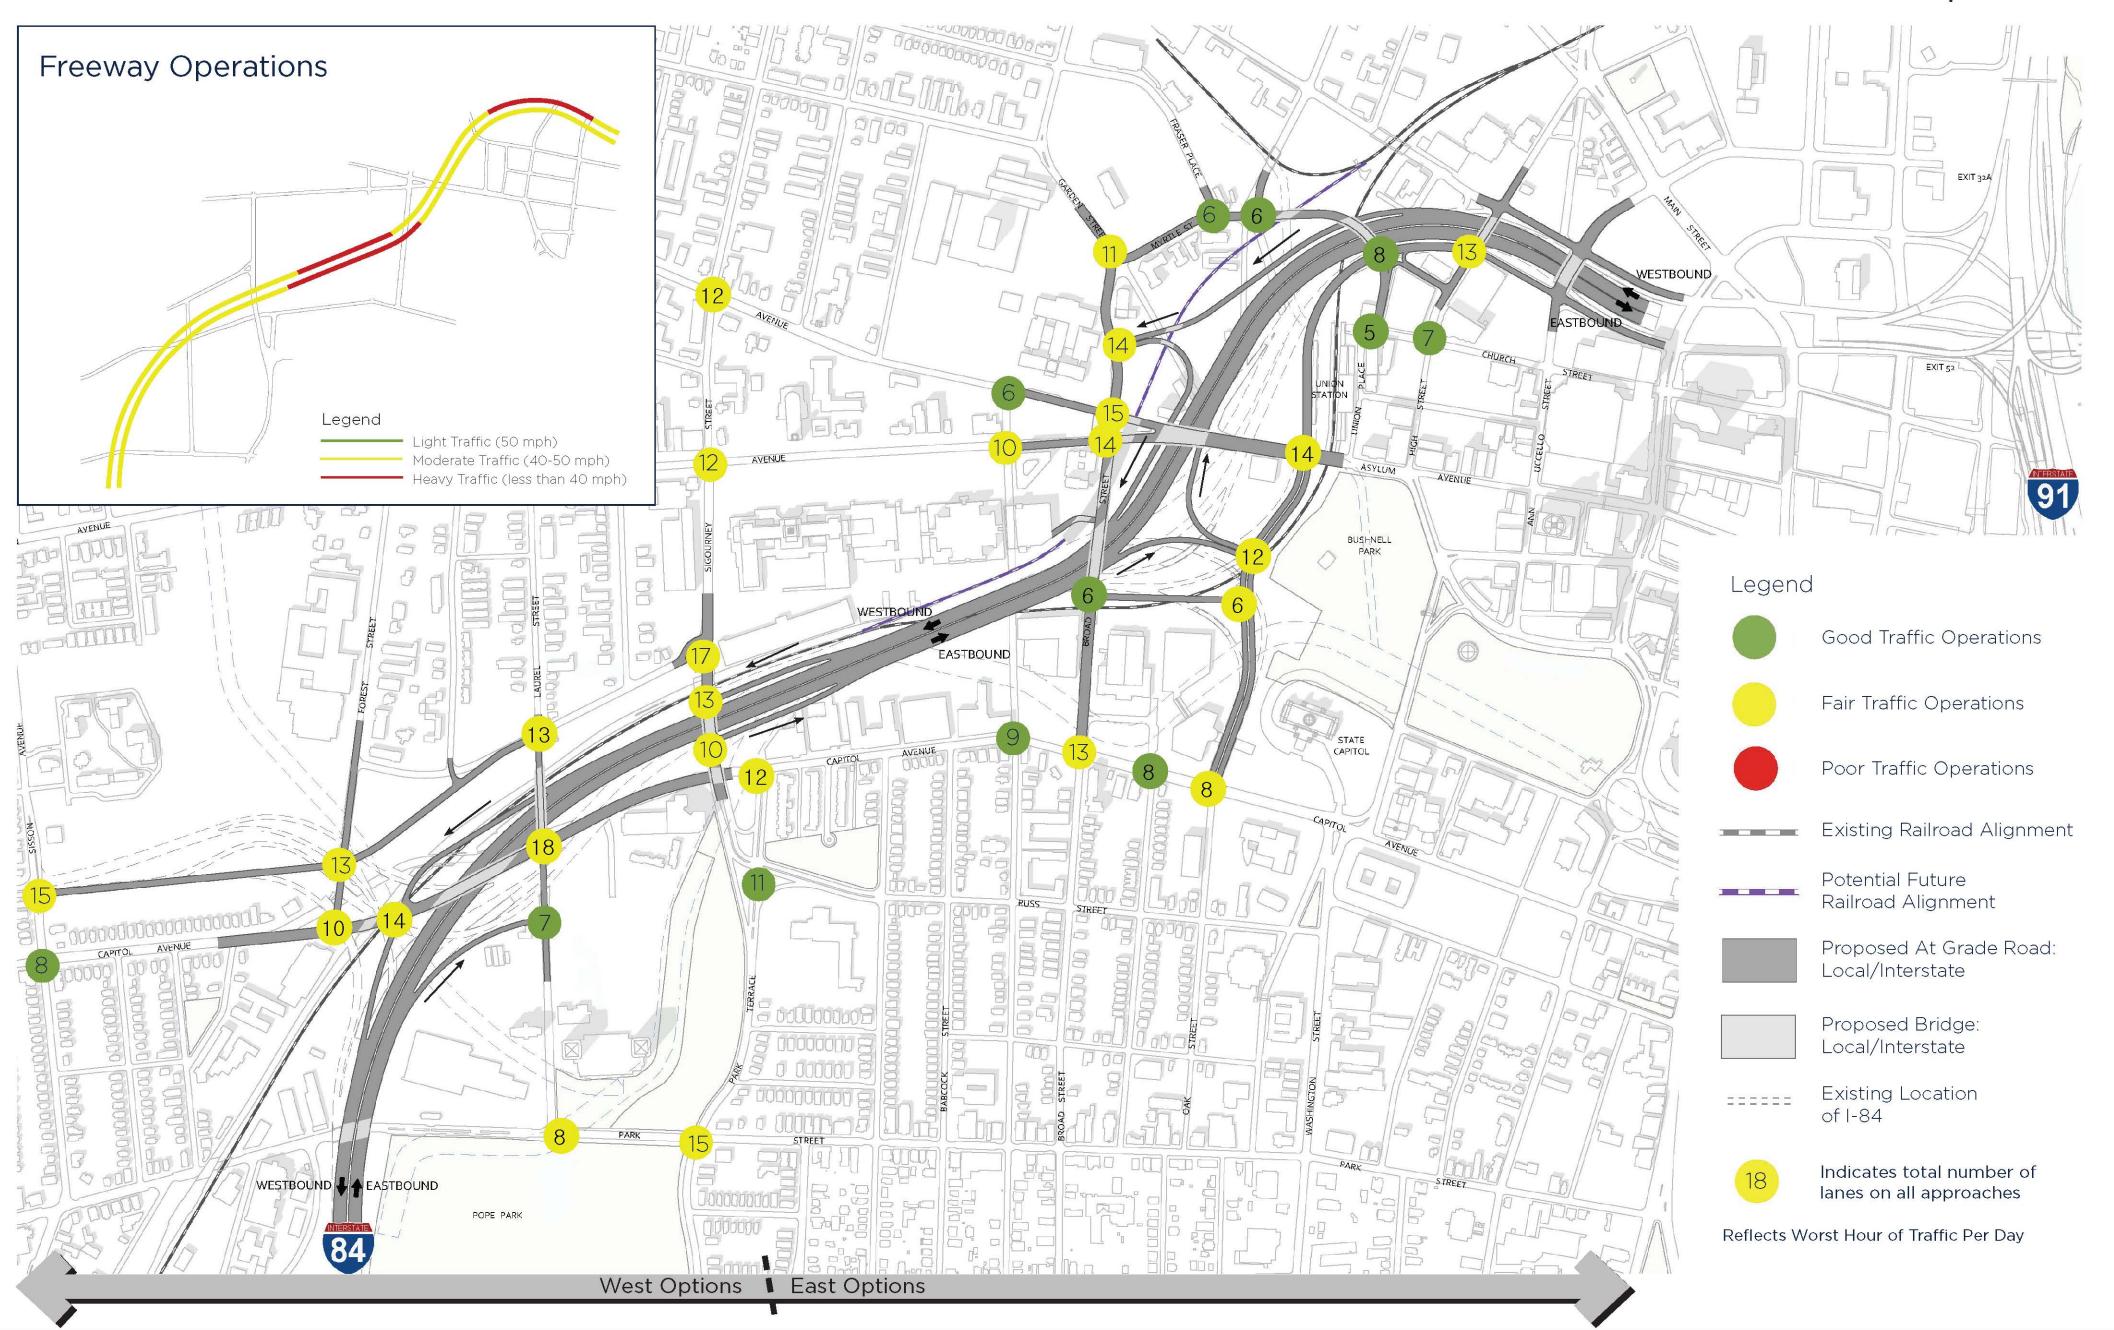

## PRELIMINARY TRAFFIC ANALYSIS



## PRELIMINARY TRAFFIC ANALYSIS

ALTERNATIVE 3A: W3-2/E2 (S) Lowered



## PRELIMINARY TRAFFIC ANALYSIS

**ALTERNATIVE 3B:** W3-2/E2 (S) **Lowered** 



## PRELIMINARY TRAFFIC ANALYSIS

**ALTERNATIVE 3B:** W1/E4 (S) **Lowered** 



## PRELIMINARY TRAFFIC ANALYSIS

**ALTERNATIVE 3B:** W6-2/E4 (S) **Lowered** 



**ALTERNATIVE 3B:** W3-1/E4 (S) **Lowered** 



ALTERNATIVE 3B: W3-2/E4 (S) Lowered



### PRELIMINARY TRAFFIC ANALYSIS

**ALTERNATIVE 3B:** W4/E4 (S) **Lowered** 



ALTERNATIVE 3B: W5/E4 (S)

Lowered



ALTERNATIVE 3B: W6-1/E4 (S) Lowered



# PRELIMINARY TRAFFIC ANALYSIS

ALTERNATIVE 4C Tunnel



#### **EXISTING CONDITIONS**