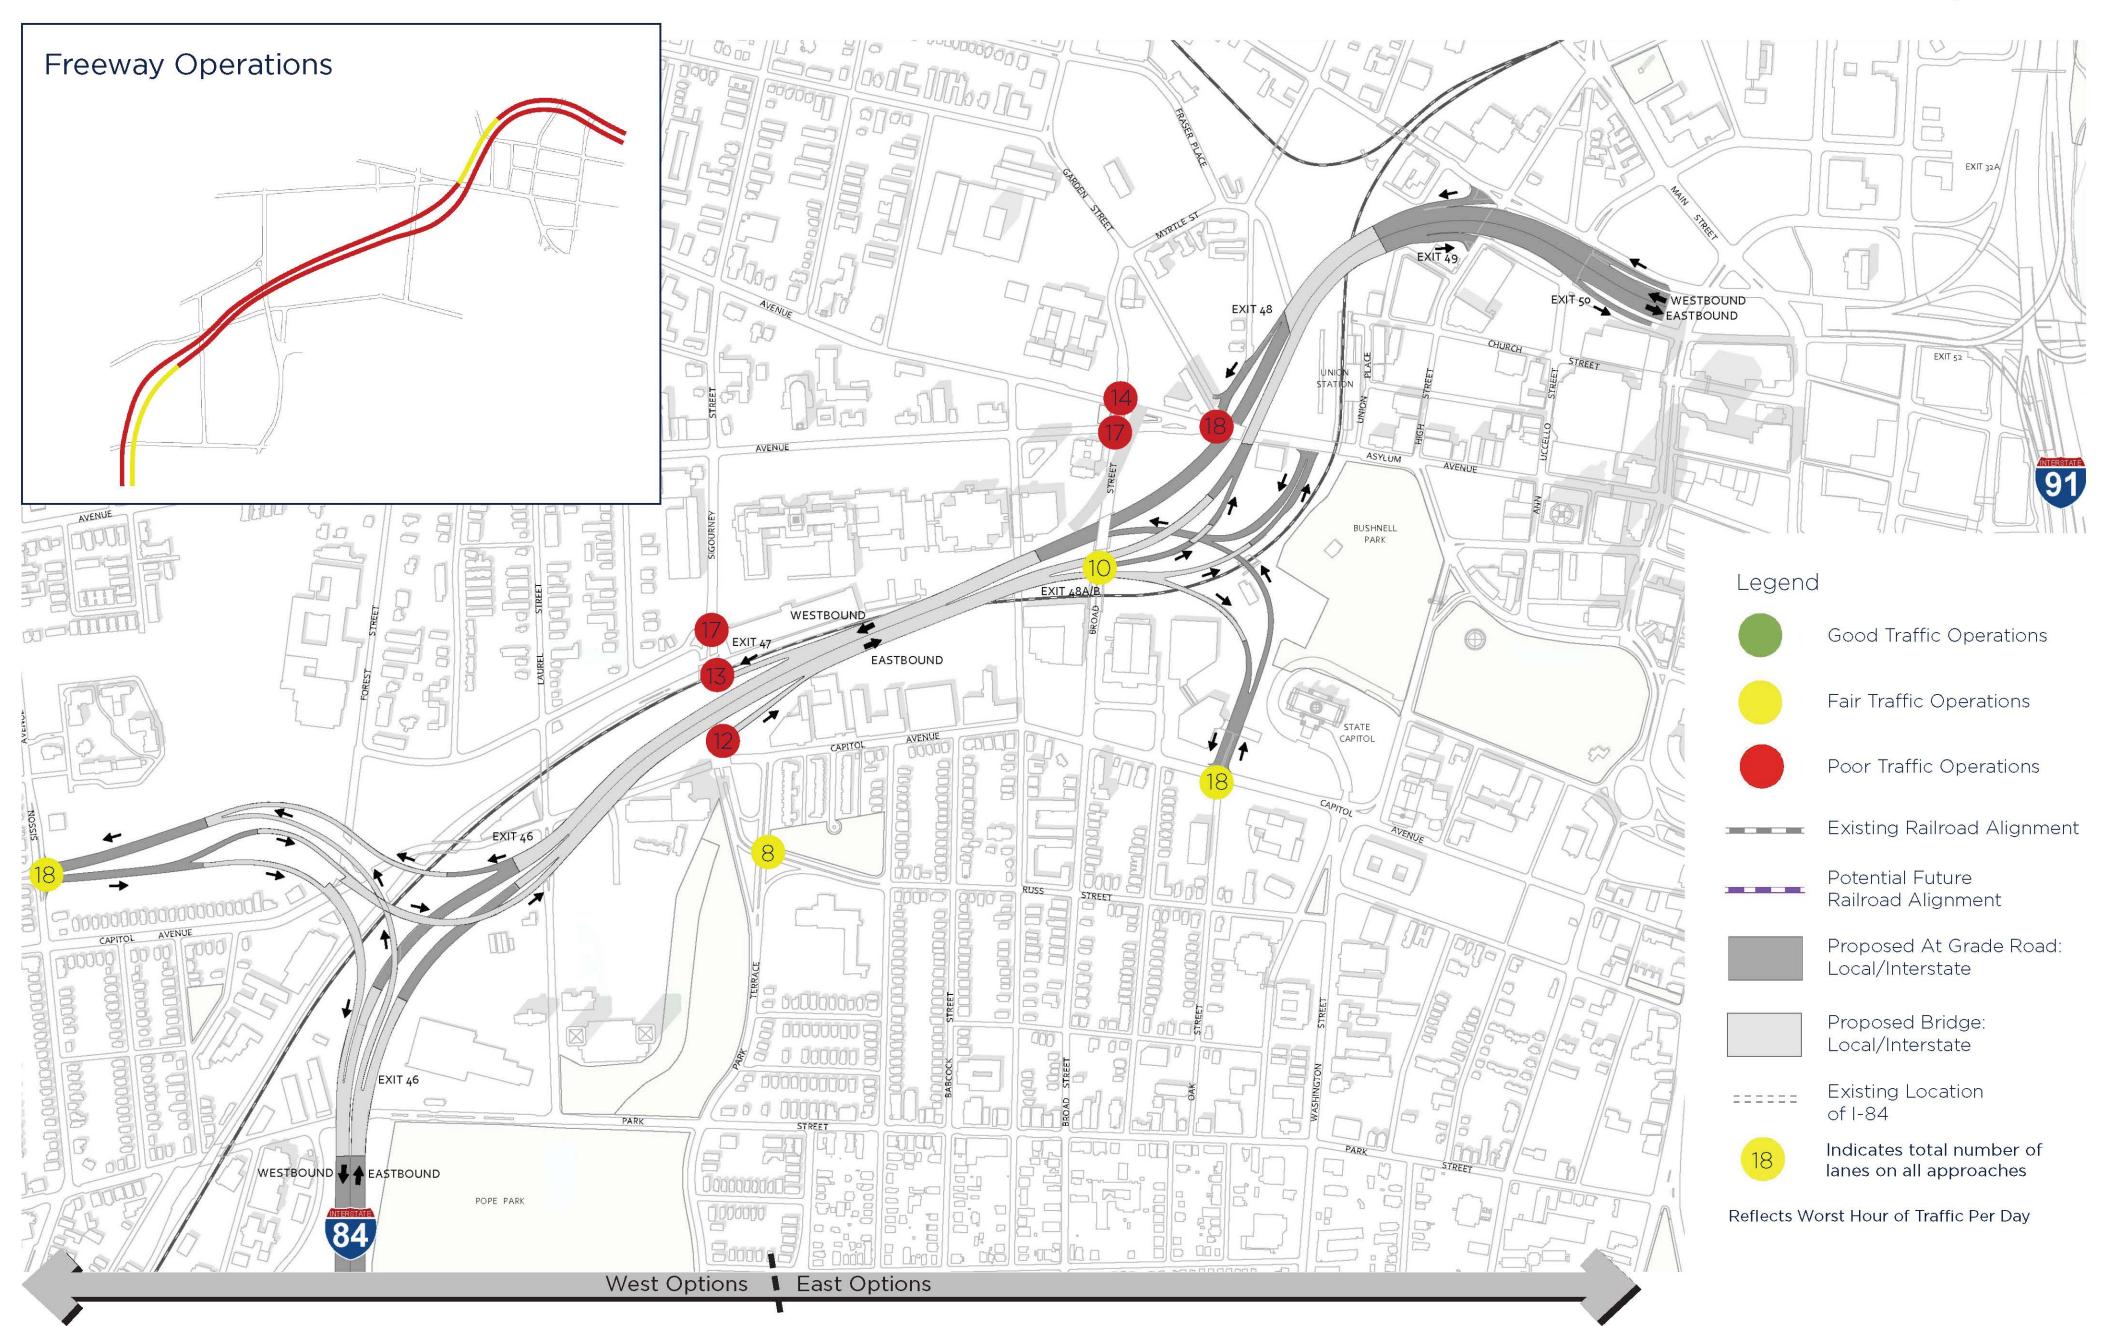

## PRELIMINARY TRAFFIC ANALYSIS



## PRELIMINARY TRAFFIC ANALYSIS

ALTERNATIVE 3A: W3-2/E2 (S) Lowered



## PRELIMINARY TRAFFIC ANALYSIS

**ALTERNATIVE 3B:** W3-2/E2 (S) **Lowered** 



## PRELIMINARY TRAFFIC ANALYSIS

**ALTERNATIVE 3B:** W1/E4 (S) **Lowered** 



## PRELIMINARY TRAFFIC ANALYSIS

**ALTERNATIVE 3B:** W6-2/E4 (S) **Lowered** 



**ALTERNATIVE 3B:** W3-1/E4 (S) **Lowered** 



ALTERNATIVE 3B: W3-2/E4 (S) Lowered



### PRELIMINARY TRAFFIC ANALYSIS

**ALTERNATIVE 3B:** W4/E4 (S) **Lowered** 



ALTERNATIVE 3B: W5/E4 (S)

Lowered



ALTERNATIVE 3B: W6-1/E4 (S) Lowered



# PRELIMINARY TRAFFIC ANALYSIS

ALTERNATIVE 4C Tunnel



#### **EXISTING CONDITIONS**