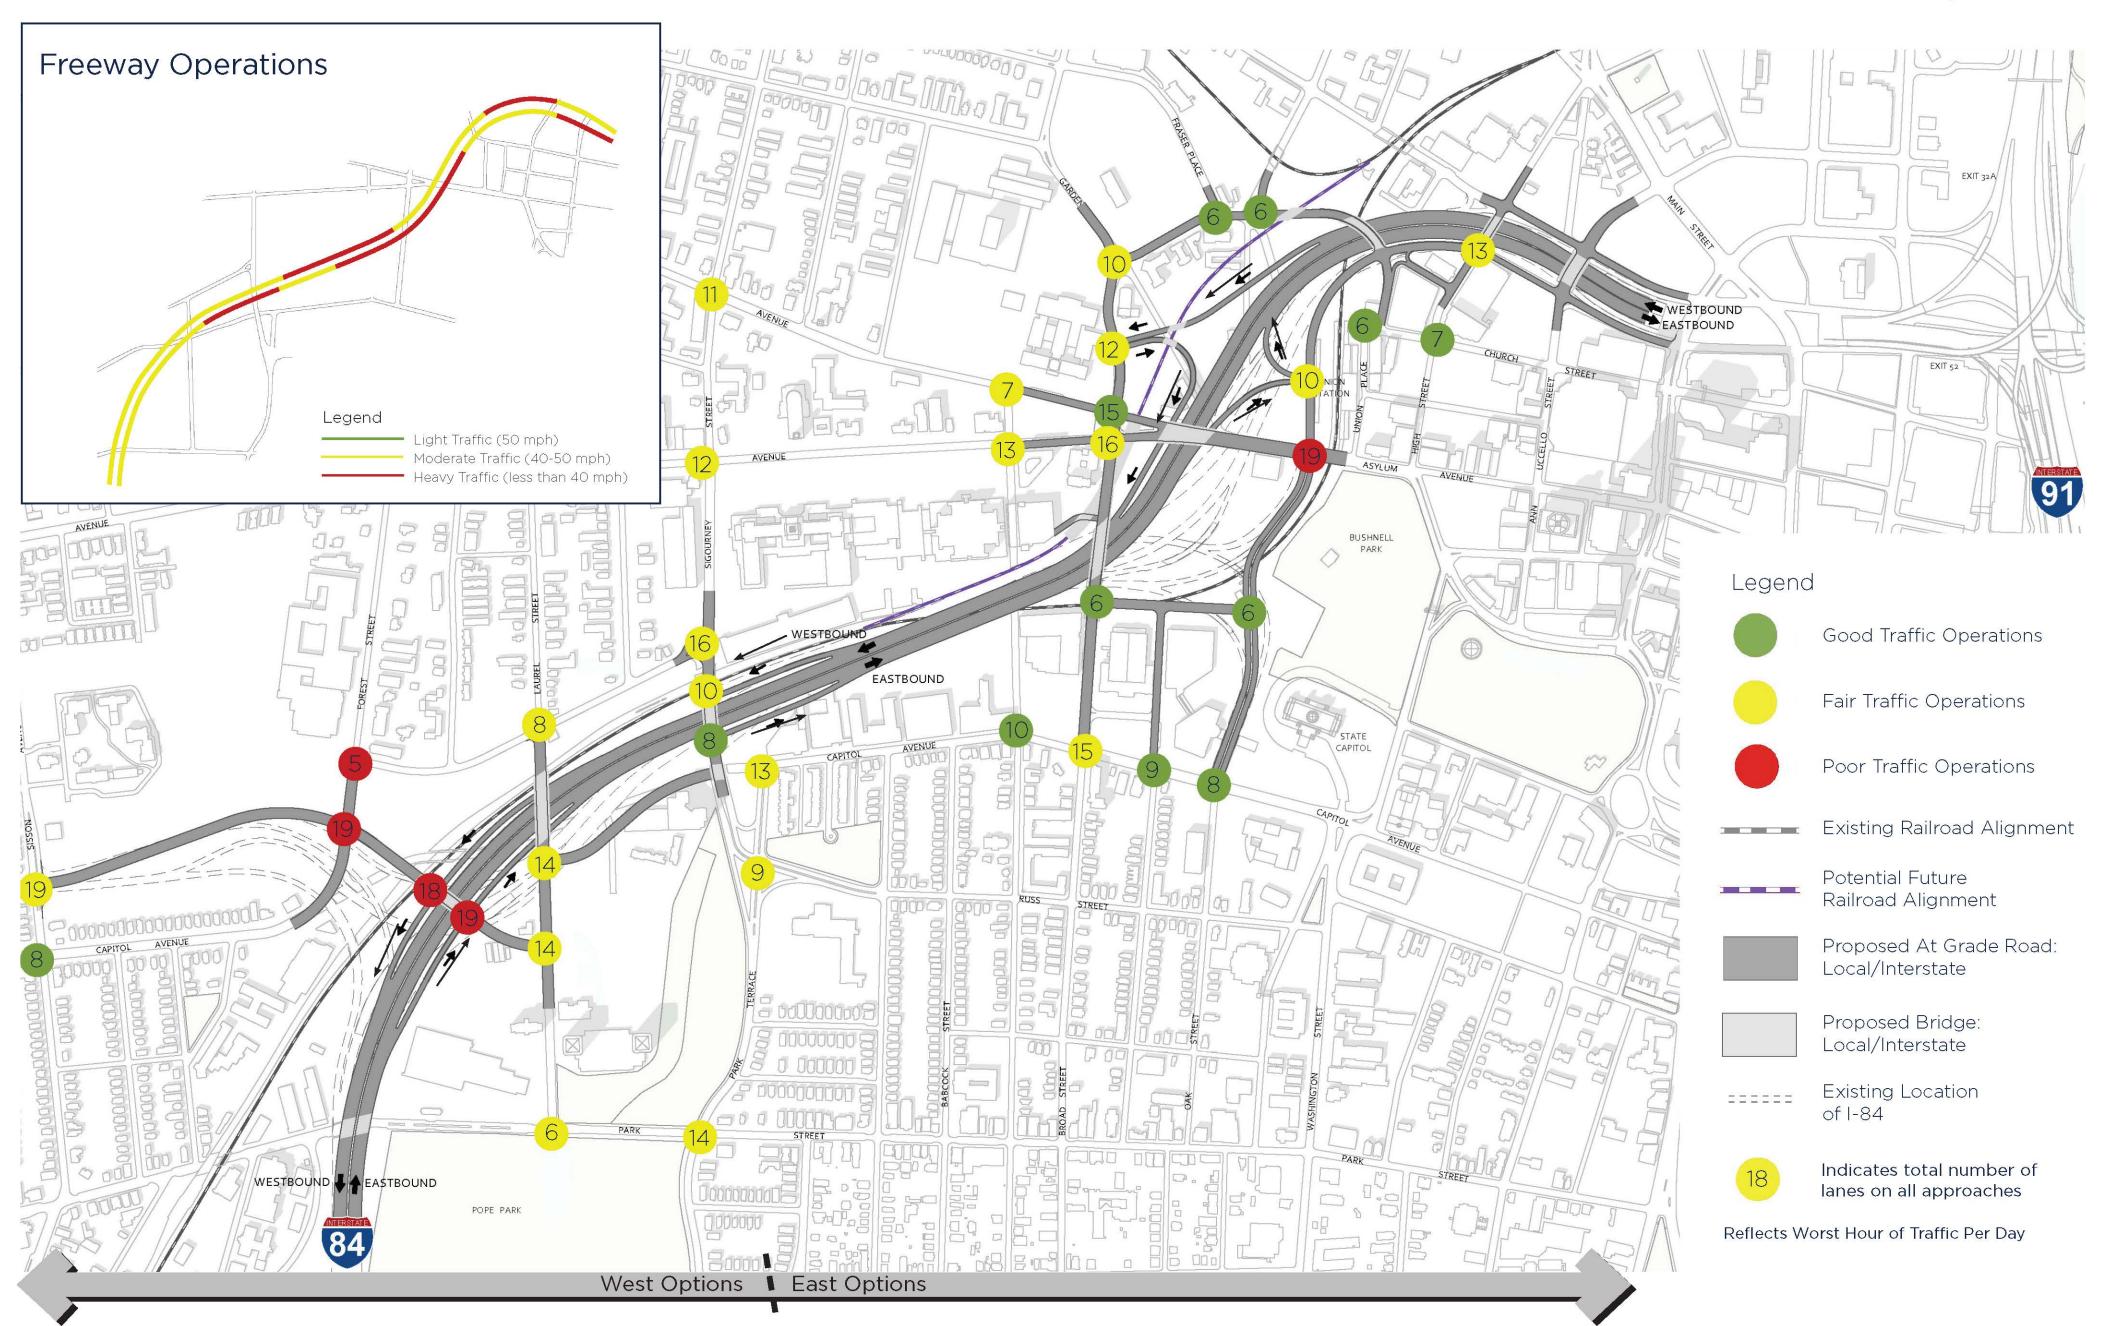

## PRELIMINARY TRAFFIC ANALYSIS



## PRELIMINARY TRAFFIC ANALYSIS

ALTERNATIVE 3A: W3-2/E2 (S) Lowered



## PRELIMINARY TRAFFIC ANALYSIS

**ALTERNATIVE 3B:** W3-2/E2 (S) **Lowered** 



## PRELIMINARY TRAFFIC ANALYSIS

**ALTERNATIVE 3B:** W1/E4 (S) **Lowered** 



## PRELIMINARY TRAFFIC ANALYSIS

**ALTERNATIVE 3B:** W6-2/E4 (S) **Lowered** 



**ALTERNATIVE 3B:** W3-1/E4 (S) **Lowered** 



ALTERNATIVE 3B: W3-2/E4 (S) Lowered



### PRELIMINARY TRAFFIC ANALYSIS

**ALTERNATIVE 3B:** W4/E4 (S) **Lowered** 



ALTERNATIVE 3B: W5/E4 (S)

Lowered



ALTERNATIVE 3B: W6-1/E4 (S) Lowered



# PRELIMINARY TRAFFIC ANALYSIS

ALTERNATIVE 4C Tunnel



#### **EXISTING CONDITIONS**