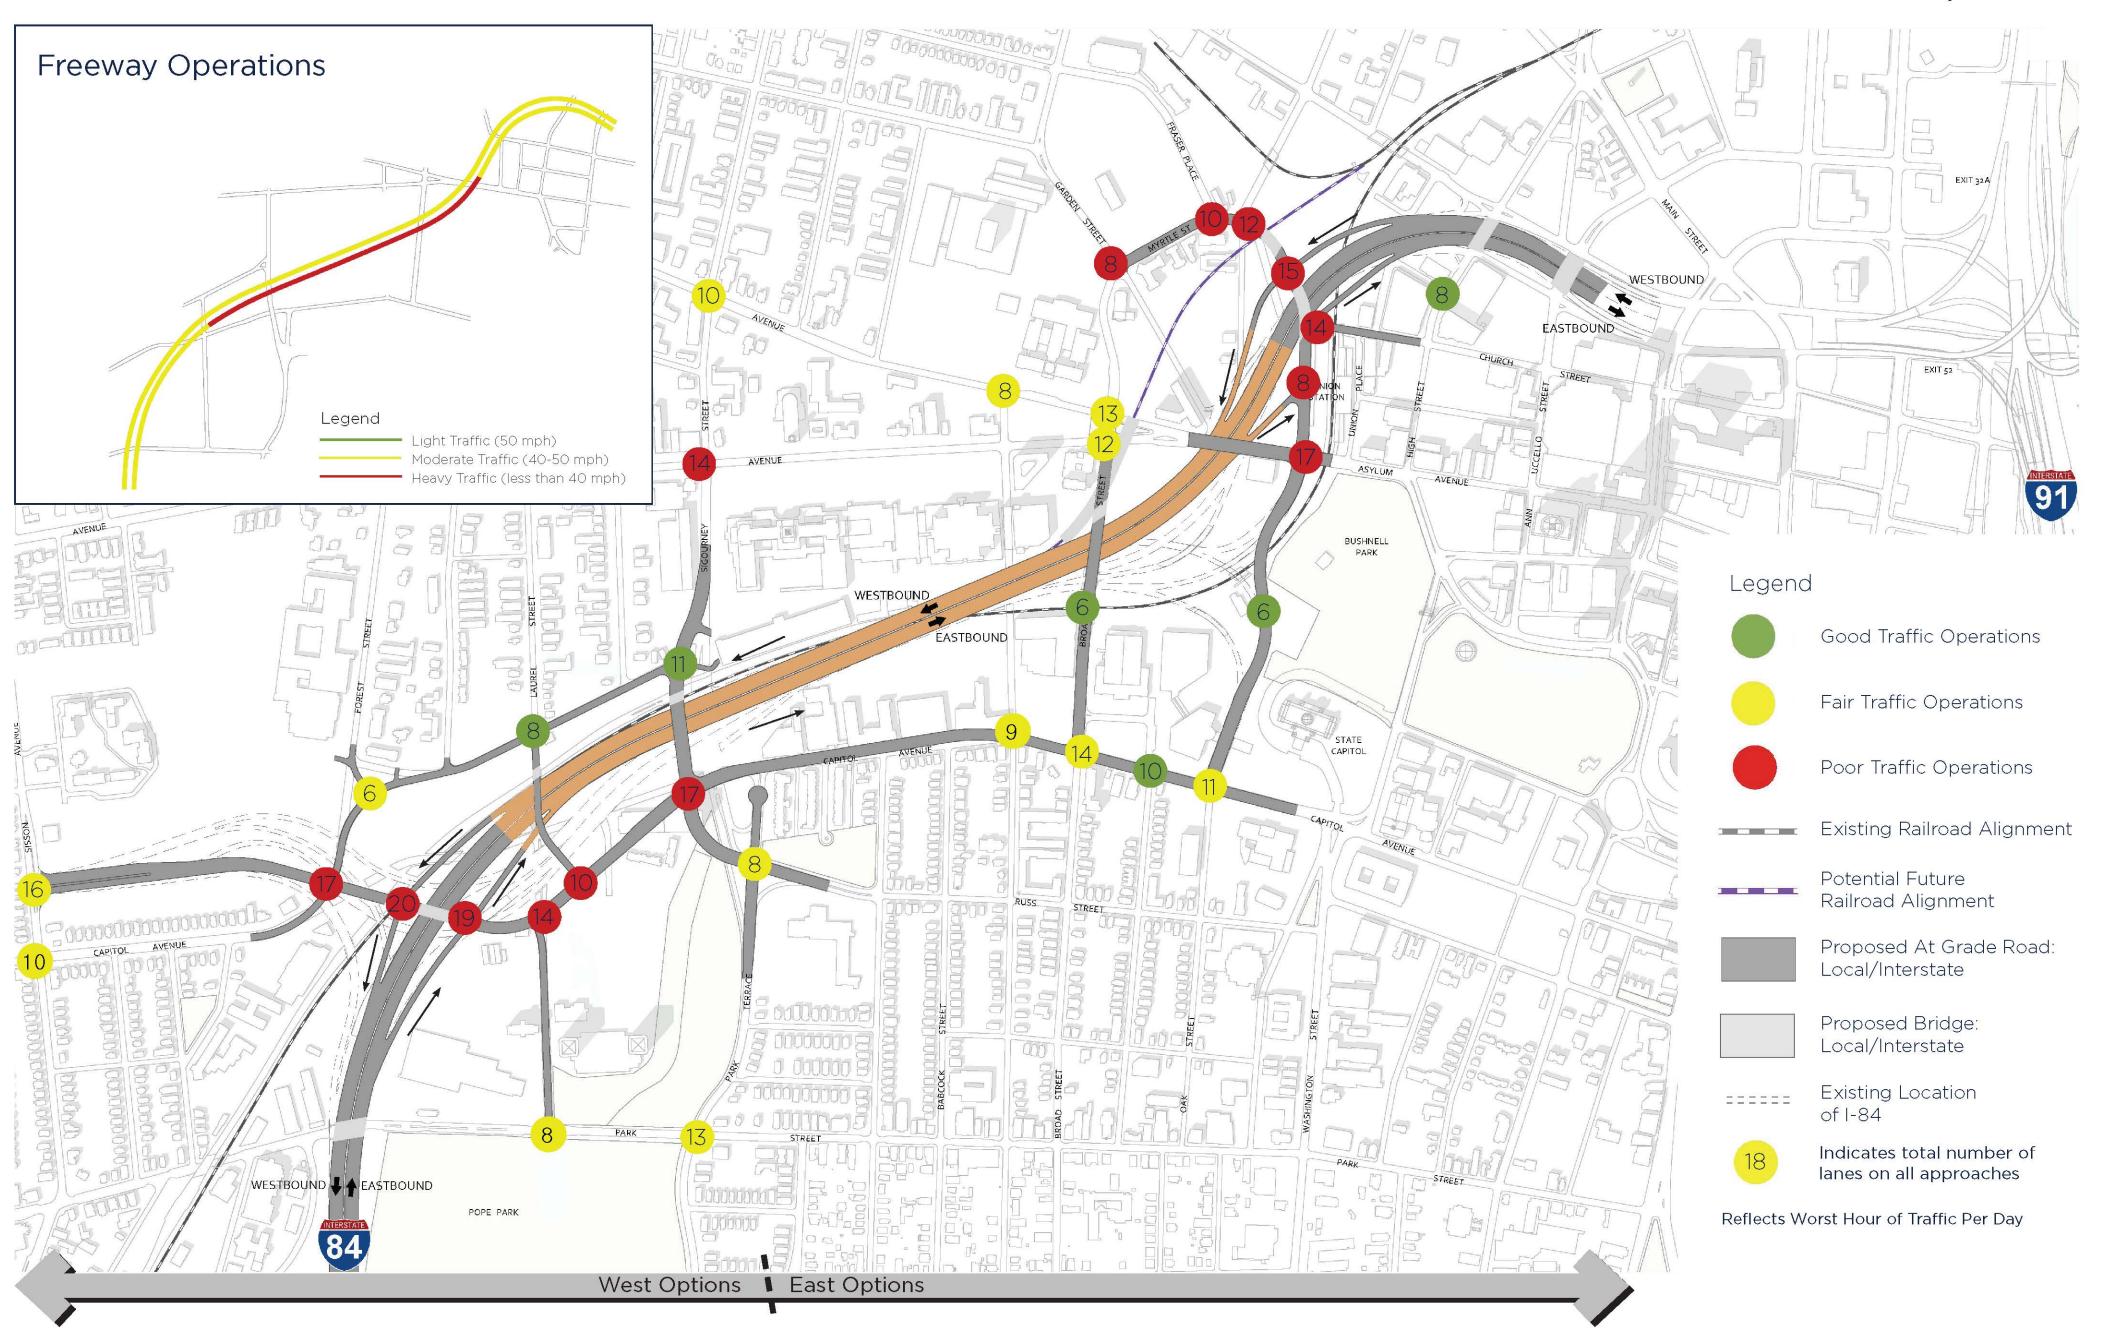

## PRELIMINARY TRAFFIC ANALYSIS



## PRELIMINARY TRAFFIC ANALYSIS

ALTERNATIVE 3A: W3-2/E2 (S) Lowered



## PRELIMINARY TRAFFIC ANALYSIS

**ALTERNATIVE 3B:** W3-2/E2 (S) **Lowered** 



## PRELIMINARY TRAFFIC ANALYSIS

**ALTERNATIVE 3B:** W1/E4 (S) **Lowered** 



## PRELIMINARY TRAFFIC ANALYSIS

**ALTERNATIVE 3B:** W6-2/E4 (S) **Lowered** 



**ALTERNATIVE 3B:** W3-1/E4 (S) **Lowered** 



ALTERNATIVE 3B: W3-2/E4 (S) Lowered



### PRELIMINARY TRAFFIC ANALYSIS

**ALTERNATIVE 3B:** W4/E4 (S) **Lowered** 



ALTERNATIVE 3B: W5/E4 (S)

Lowered



ALTERNATIVE 3B: W6-1/E4 (S) Lowered



# PRELIMINARY TRAFFIC ANALYSIS

ALTERNATIVE 4C Tunnel



#### **EXISTING CONDITIONS**