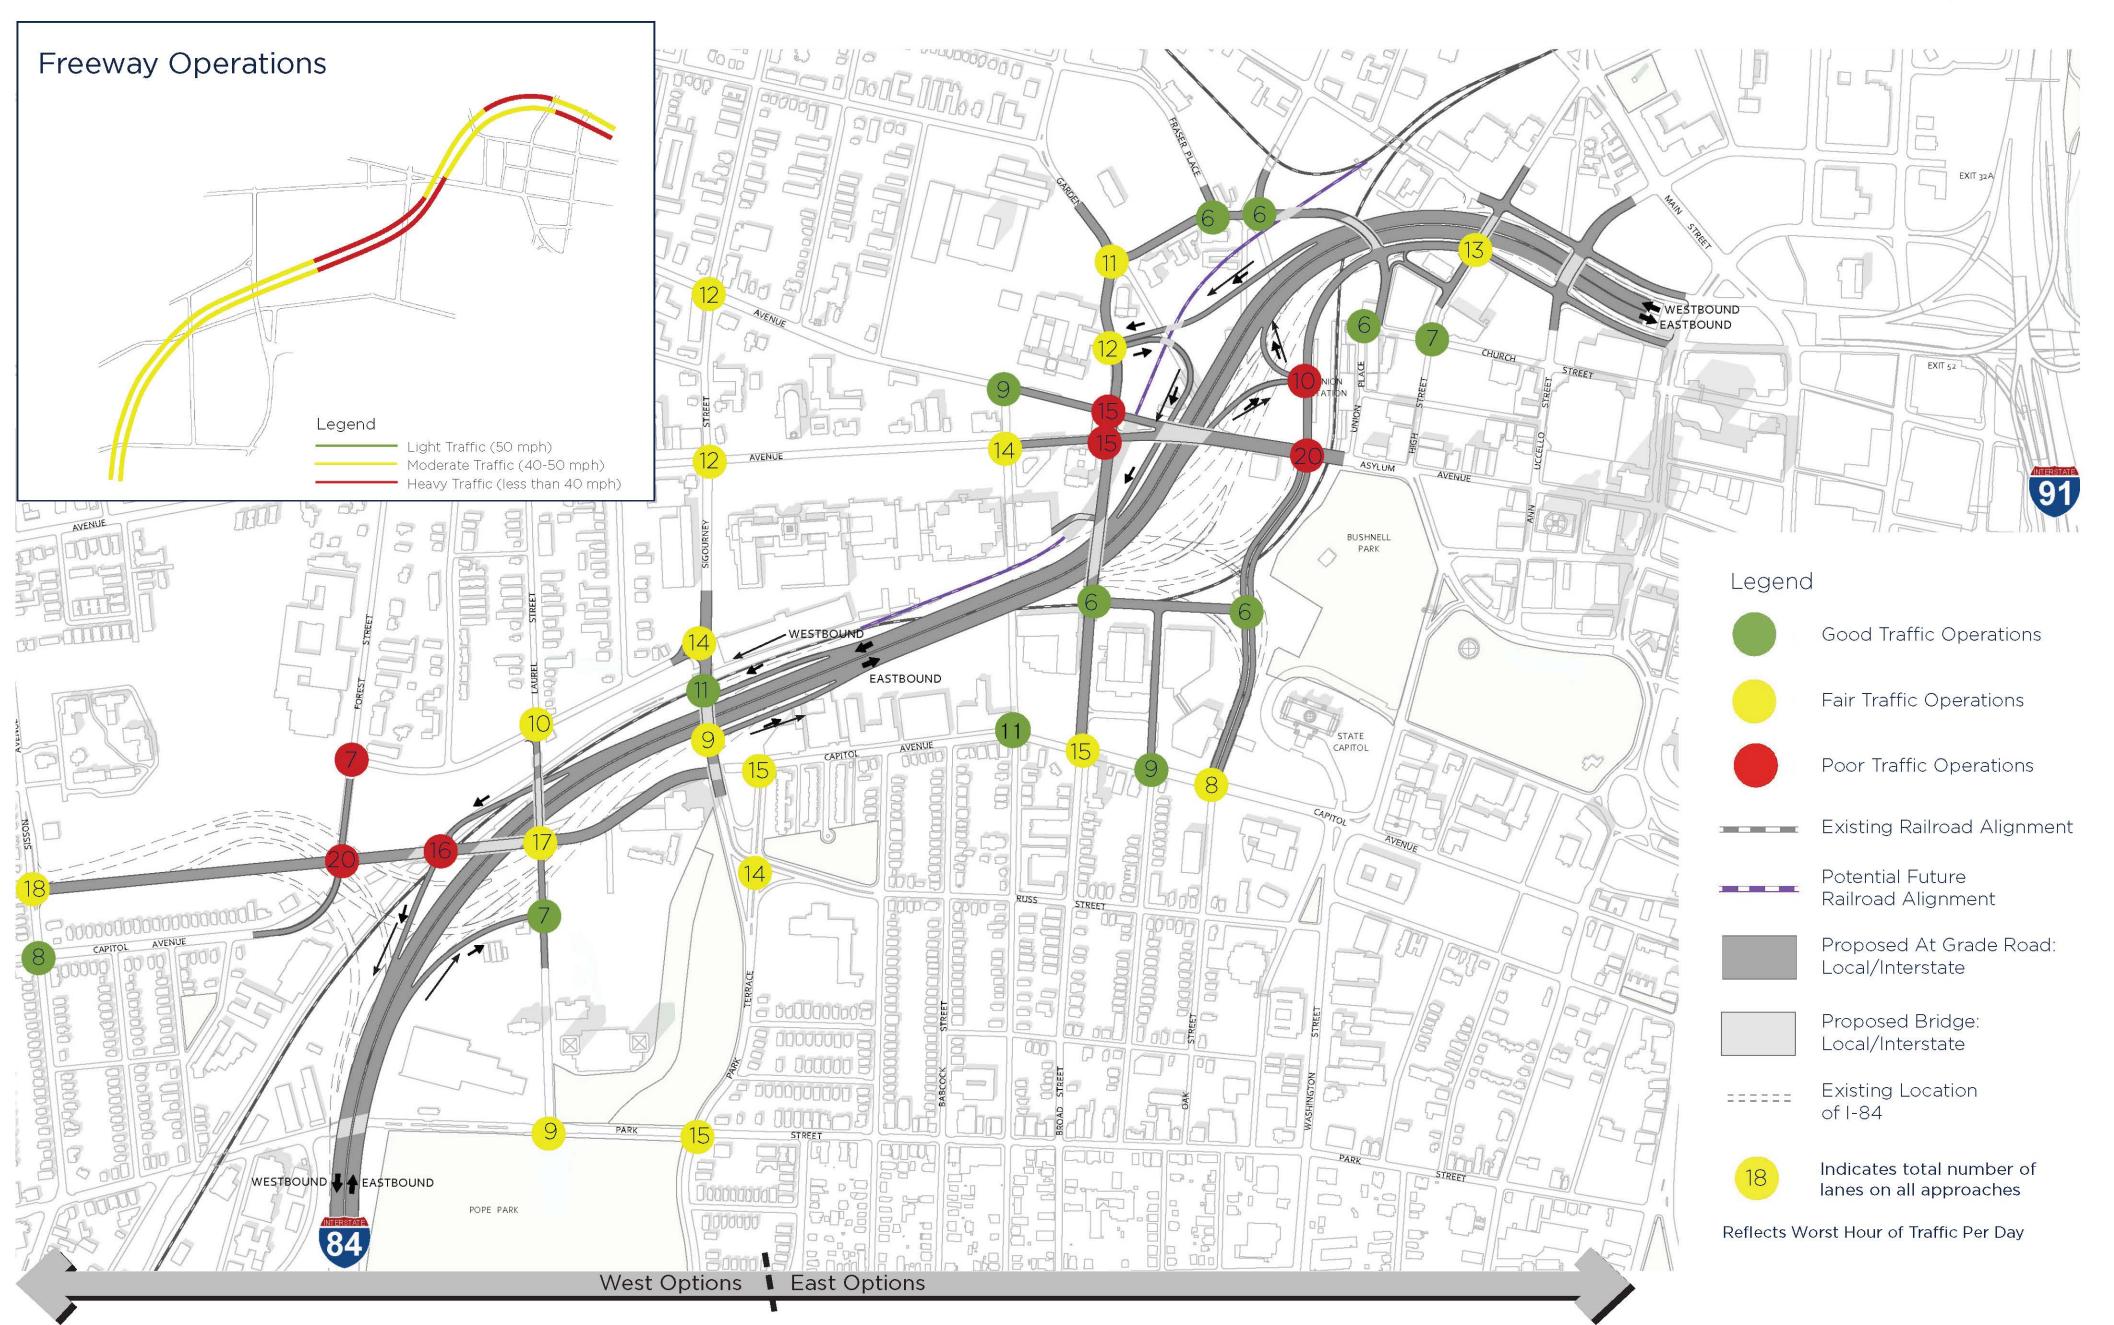

## PRELIMINARY TRAFFIC ANALYSIS



## PRELIMINARY TRAFFIC ANALYSIS

ALTERNATIVE 3A: W3-2/E2 (S) Lowered



## PRELIMINARY TRAFFIC ANALYSIS

**ALTERNATIVE 3B:** W3-2/E2 (S) **Lowered** 



## PRELIMINARY TRAFFIC ANALYSIS

**ALTERNATIVE 3B:** W1/E4 (S) **Lowered** 



## PRELIMINARY TRAFFIC ANALYSIS

**ALTERNATIVE 3B:** W6-2/E4 (S) **Lowered** 



**ALTERNATIVE 3B:** W3-1/E4 (S) **Lowered** 



ALTERNATIVE 3B: W3-2/E4 (S) Lowered



### PRELIMINARY TRAFFIC ANALYSIS

**ALTERNATIVE 3B:** W4/E4 (S) **Lowered** 



ALTERNATIVE 3B: W5/E4 (S)

Lowered



ALTERNATIVE 3B: W6-1/E4 (S) Lowered



# PRELIMINARY TRAFFIC ANALYSIS

ALTERNATIVE 4C Tunnel



#### **EXISTING CONDITIONS**