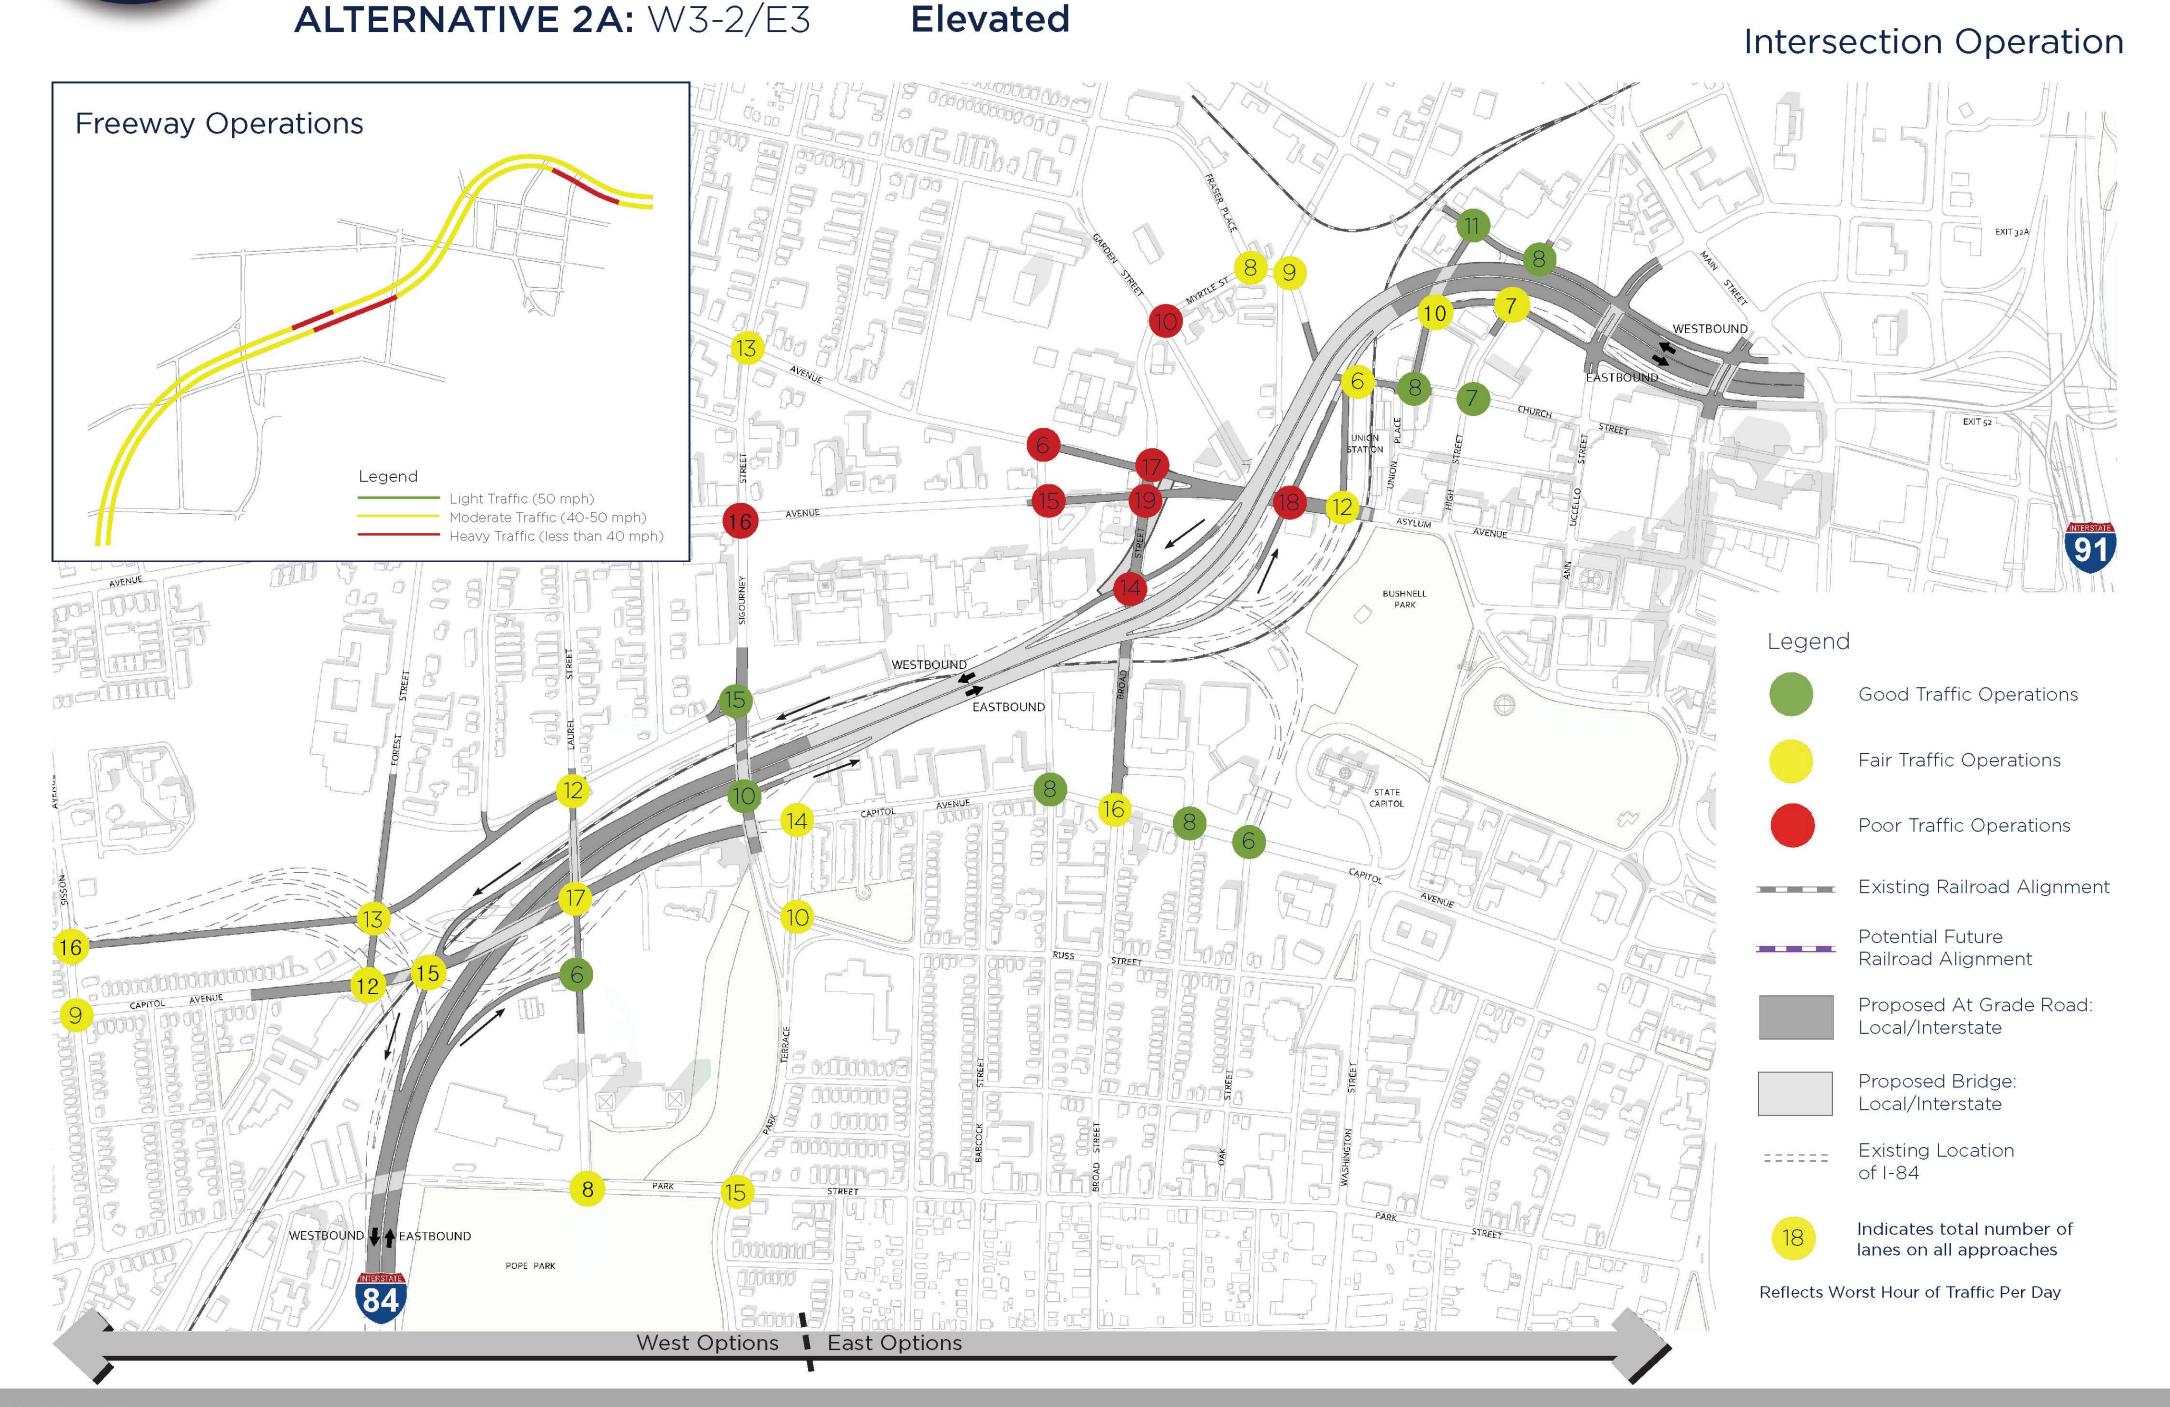

## PRELIMINARY TRAFFIC ANALYSIS



## PRELIMINARY TRAFFIC ANALYSIS

ALTERNATIVE 3A: W3-2/E2 (S) Lowered



## PRELIMINARY TRAFFIC ANALYSIS

**ALTERNATIVE 3B:** W3-2/E2 (S) **Lowered** 



## PRELIMINARY TRAFFIC ANALYSIS

**ALTERNATIVE 3B:** W1/E4 (S) **Lowered** 



## PRELIMINARY TRAFFIC ANALYSIS

**ALTERNATIVE 3B:** W6-2/E4 (S) **Lowered** 



**ALTERNATIVE 3B:** W3-1/E4 (S) **Lowered** 



ALTERNATIVE 3B: W3-2/E4 (S) Lowered



### PRELIMINARY TRAFFIC ANALYSIS

**ALTERNATIVE 3B:** W4/E4 (S) **Lowered** 



ALTERNATIVE 3B: W5/E4 (S)

Lowered



ALTERNATIVE 3B: W6-1/E4 (S) Lowered



# PRELIMINARY TRAFFIC ANALYSIS

ALTERNATIVE 4C Tunnel



#### **EXISTING CONDITIONS**