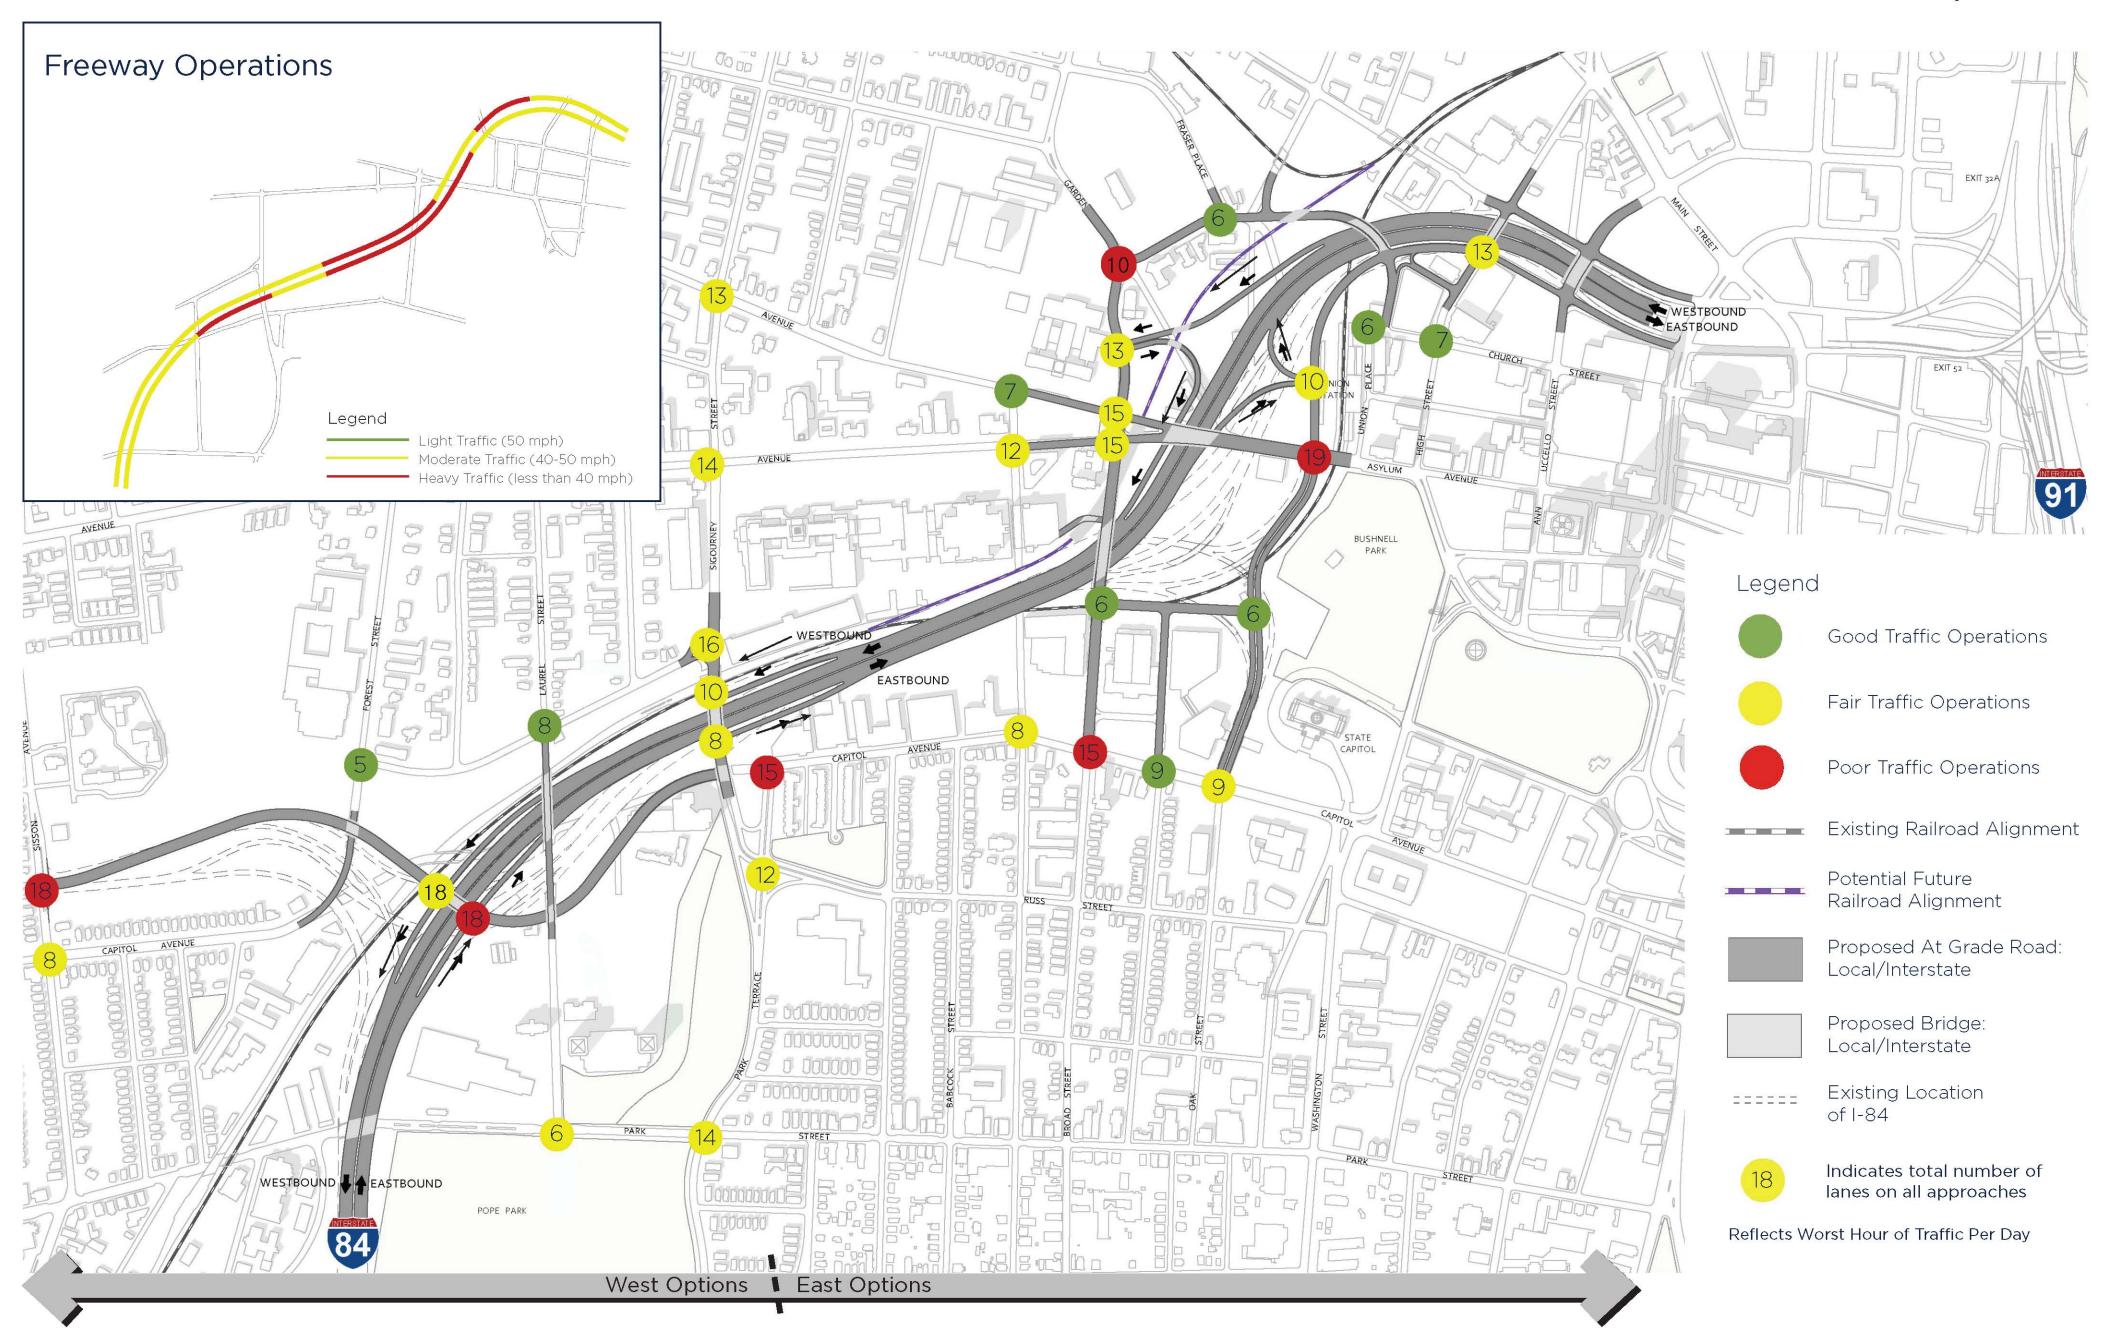

## PRELIMINARY TRAFFIC ANALYSIS



## PRELIMINARY TRAFFIC ANALYSIS

ALTERNATIVE 3A: W3-2/E2 (S) Lowered



## PRELIMINARY TRAFFIC ANALYSIS

**ALTERNATIVE 3B:** W3-2/E2 (S) **Lowered** 



## PRELIMINARY TRAFFIC ANALYSIS

**ALTERNATIVE 3B:** W1/E4 (S) **Lowered** 



## PRELIMINARY TRAFFIC ANALYSIS

**ALTERNATIVE 3B:** W6-2/E4 (S) **Lowered** 



**ALTERNATIVE 3B:** W3-1/E4 (S) **Lowered** 



ALTERNATIVE 3B: W3-2/E4 (S) Lowered



### PRELIMINARY TRAFFIC ANALYSIS

**ALTERNATIVE 3B:** W4/E4 (S) **Lowered** 



ALTERNATIVE 3B: W5/E4 (S)

Lowered



ALTERNATIVE 3B: W6-1/E4 (S) Lowered



# PRELIMINARY TRAFFIC ANALYSIS

ALTERNATIVE 4C Tunnel



#### **EXISTING CONDITIONS**