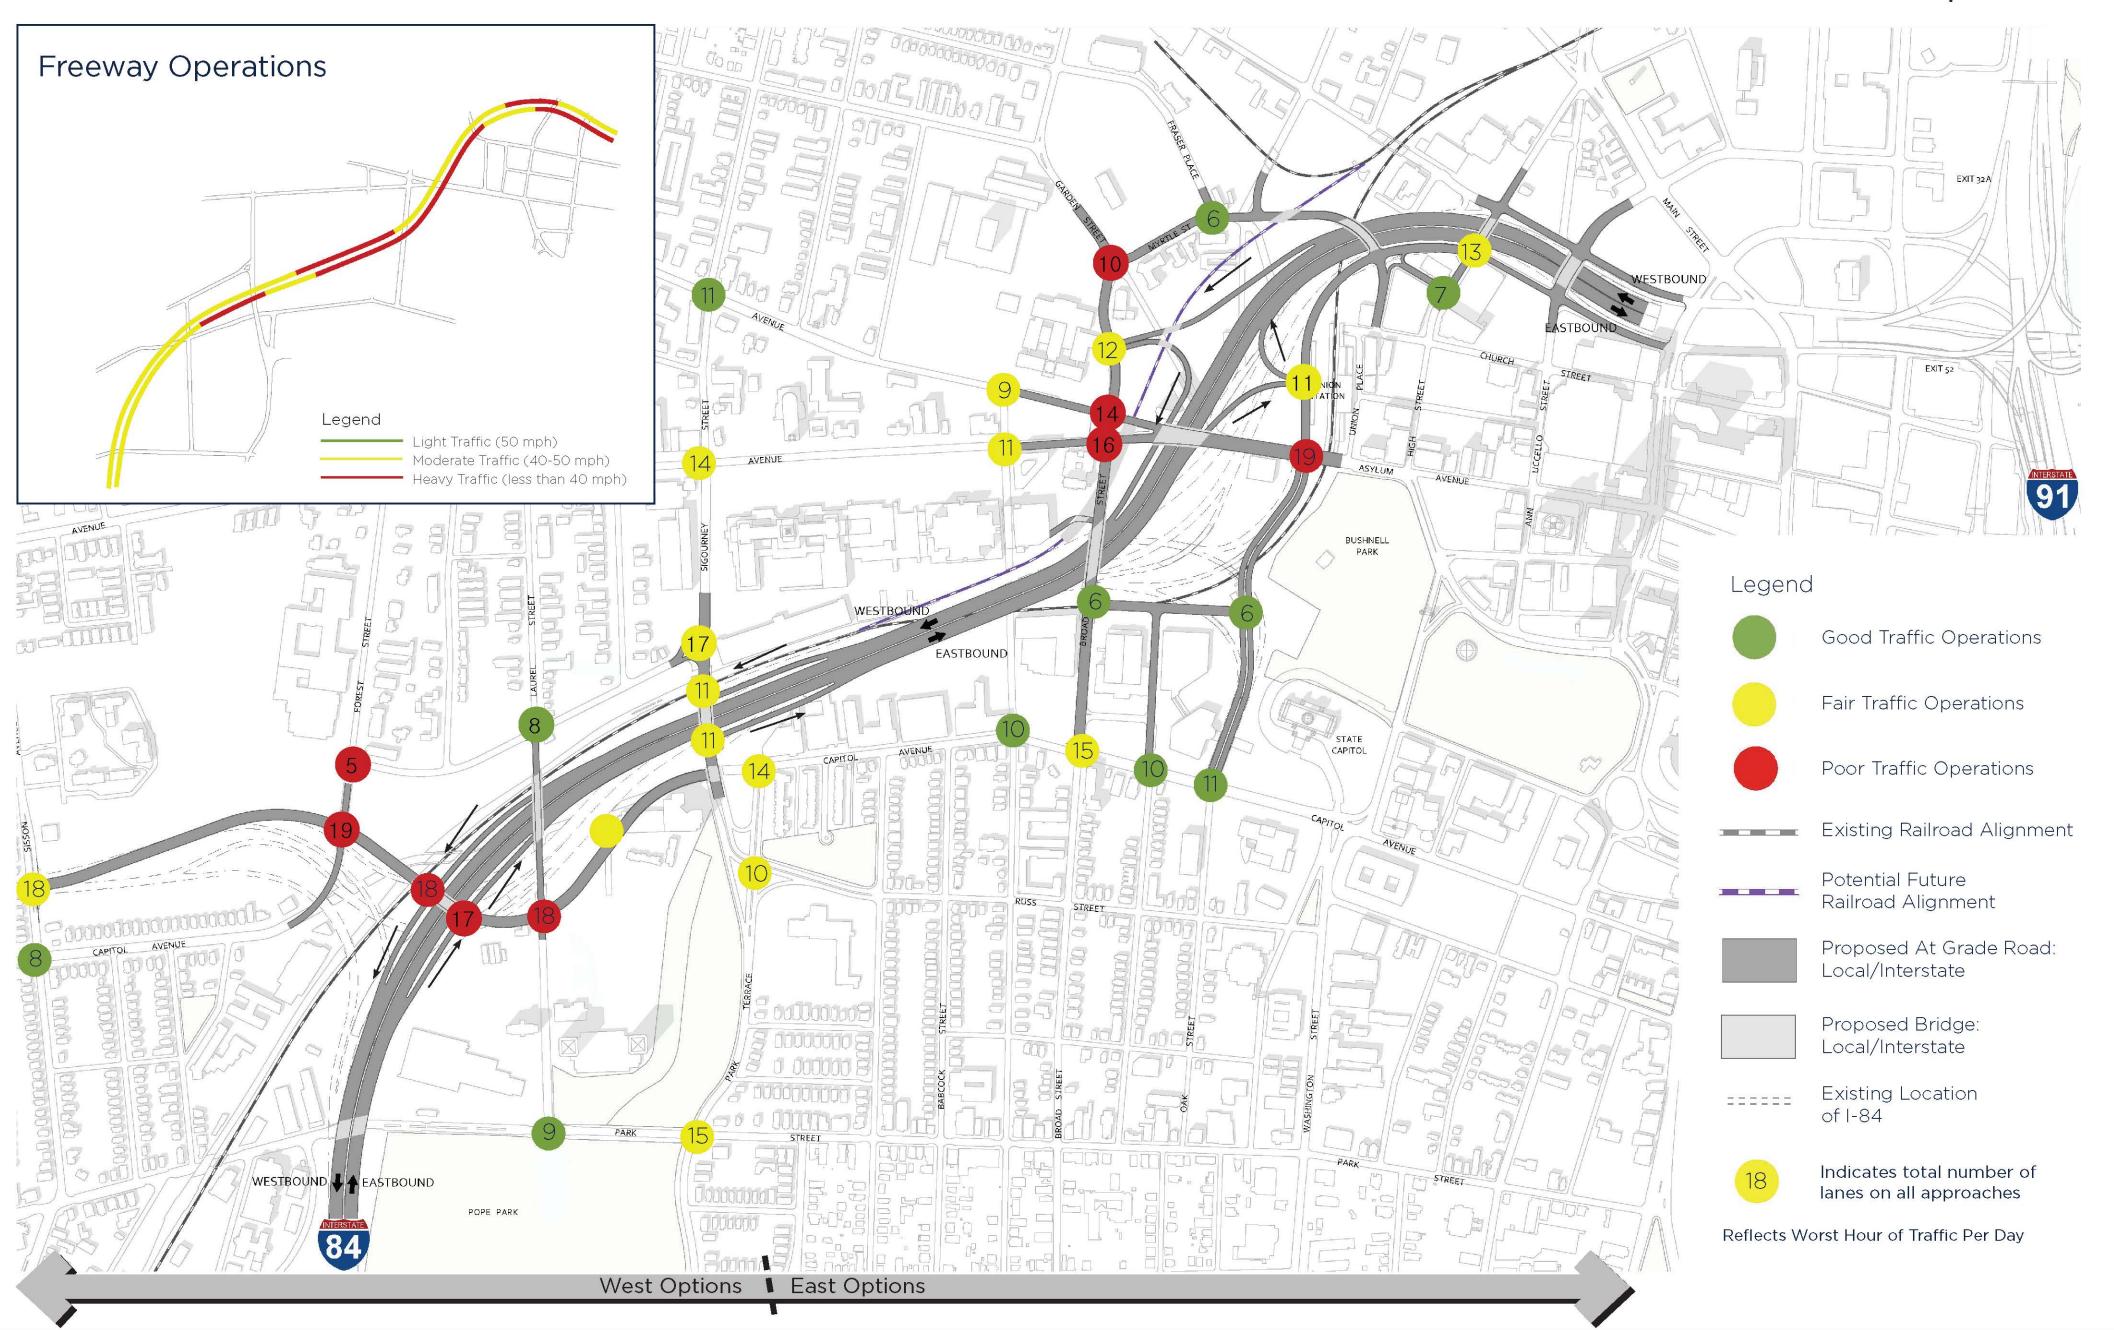

## PRELIMINARY TRAFFIC ANALYSIS



## PRELIMINARY TRAFFIC ANALYSIS

ALTERNATIVE 3A: W3-2/E2 (S) Lowered



## PRELIMINARY TRAFFIC ANALYSIS

**ALTERNATIVE 3B:** W3-2/E2 (S) **Lowered** 



## PRELIMINARY TRAFFIC ANALYSIS

**ALTERNATIVE 3B:** W1/E4 (S) **Lowered** 



## PRELIMINARY TRAFFIC ANALYSIS

**ALTERNATIVE 3B:** W6-2/E4 (S) **Lowered** 



**ALTERNATIVE 3B:** W3-1/E4 (S) **Lowered** 



ALTERNATIVE 3B: W3-2/E4 (S) Lowered



### PRELIMINARY TRAFFIC ANALYSIS

**ALTERNATIVE 3B:** W4/E4 (S) **Lowered** 



ALTERNATIVE 3B: W5/E4 (S)

Lowered



ALTERNATIVE 3B: W6-1/E4 (S) Lowered



# PRELIMINARY TRAFFIC ANALYSIS

ALTERNATIVE 4C Tunnel



#### **EXISTING CONDITIONS**