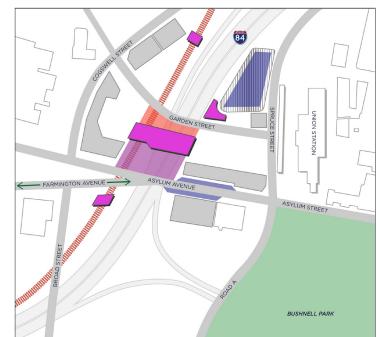

# **2. GARDEN STREET ACCESS**

- Combined rail / bus facility
- Pedestrian access from Asylum Ave
- Vehicular / bus access from Garden St
- Significant overbuild
- Phased construction