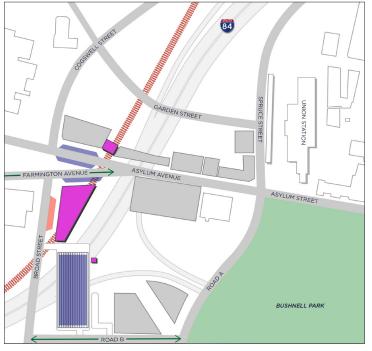

### **3. NO OVERBUILD**

• No infrastructure over highway / rail • Splits bus and rail facilities