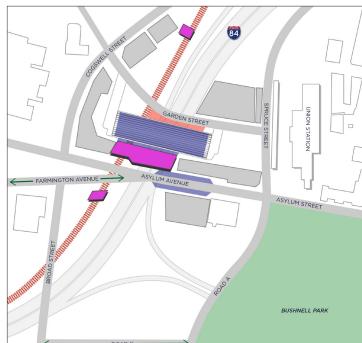

#### **1. ASYLUM PLAZA**

- Rail station facing Asylum Ave with plaza
- Separate bus facility
- Significant overbuild
- Phased construction