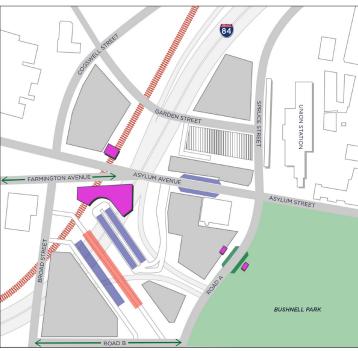

#### **2. BROAD STREET STATION**

- Rail facility at Farmington Ave / Broad St
- Bus facility above highway
- Access off of Broad St
- Significant overbuild
- Phased construction