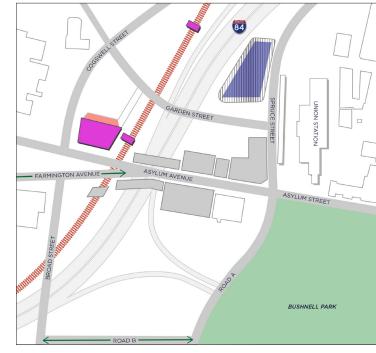

# **2. GARDEN STREET ACCESS**

- Combined rail / bus facility
- Pedestrian access from Asylum Ave
- Vehicular / bus access from Garden St
- Significant overbuild
- Phased construction